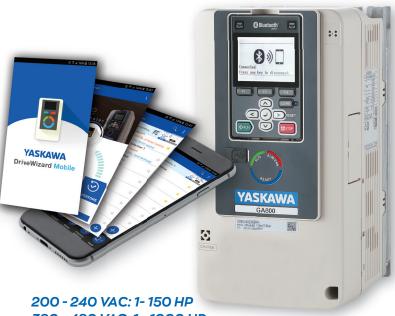

## GA800 AC DRIVE FOR INDUSTRIAL APPLICATIONS

Your time is valuable. The easy-to-use GA800 AC Drive from Yaskawa gives you the power to make all of your operations better.

- Rest easy with legendary Yaskawa quality and embedded functional safety.
- Experience ultimate ease-of-use with DriveWizard® Mobile and optional Bluetooth® connectivity.
- Enjoy incredible torque production and network connectivity.

Your days are complicated enough. Let us help simplify them. To learn more, visit or call Yaskawa today at 1-800-YASKAWA.

380 - 480 VAC: 1 - 1000 HP

Yaskawa America, Inc. 1-800-YASKAWA Email: info@yaskawa.com | yaskawa.com