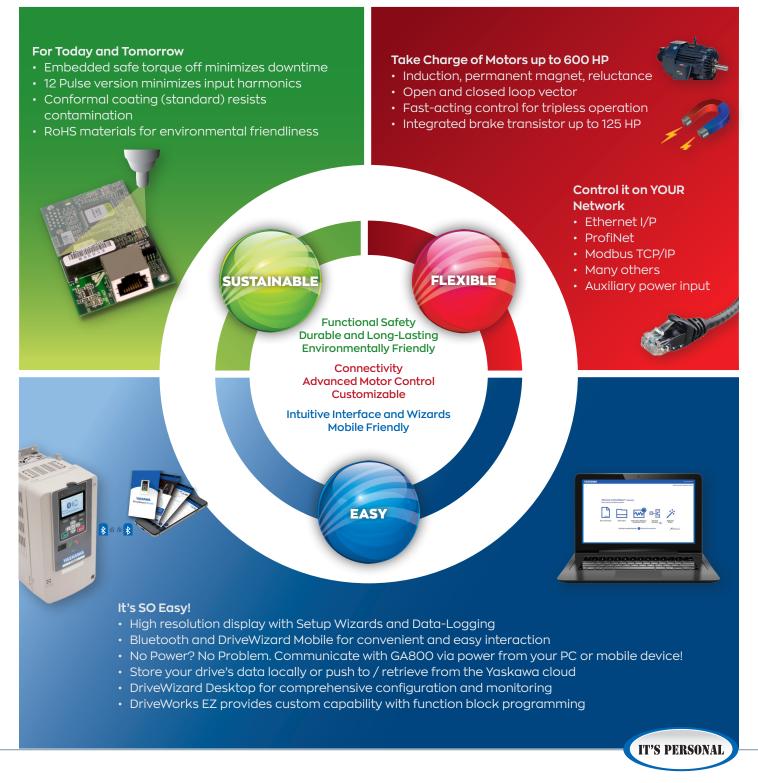

## Ultimate Combination of Power, Ease of Use, Flexibility and Performance.

In addition to its exceptional torque production and precise control, you'll enjoy effortless setup with GA800's high resolution display and connection to your favorite mobile device. Whether you need simple control, advanced network communications or functional safety, look no further than GA800 for all your variable speed needs.

#### **Power Range:**

- 1 through 150 HP at 240 V
- 1 through 1000 HP at 480 V
- 125 through 500 HP at 600 V