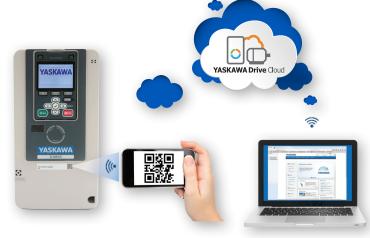

## Ultimate Combination of Power, Ease of Use, Flexibility and Performance.

In addition to its exceptional torque production and precise control, you'll enjoy effortless setup with GA800's high resolution display and connection to your favorite mobile device. Whether you need simple control, advanced network communications or functional safety, look no further than GA800 for all your variable speed needs.