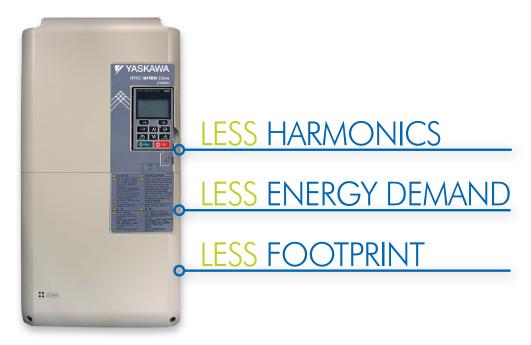

- 70% less wiring than traditional harmonic reduction techniques
- Reduced carbon emissions
- Improved power factor
- Up to 65% smaller packaged size

Dramatically reduce harmonics, energy demand and footprint with the new Z1000U HVAC Matrix Drive.