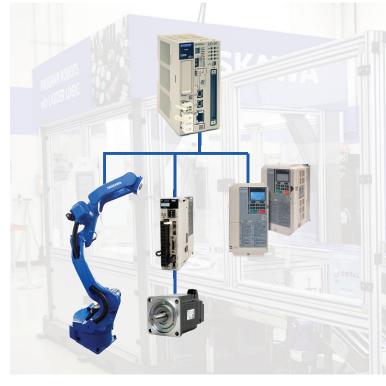

## Robots, Servos & Drives, now Controlled by ONE SOFTWARE

Yaskawa introduces Singular Control<sup>™</sup>: robotics, servo systems and variable speed drives working together under one software package. Singular Control uses the same ladder logic you've used for years, allowing you to develop new automation without the need for a robot programmer.