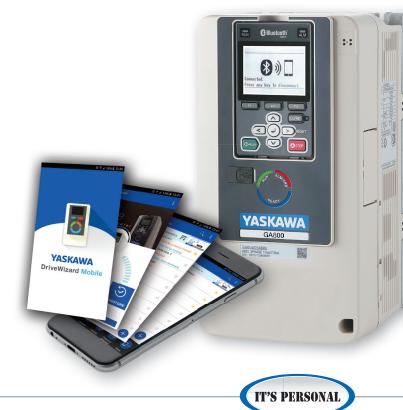

## GA800 AC DRIVE FOR INDUSTRIAL APPLICATIONS

) 🔰 in

Your time is valuable. The new, easy-to-use GA800 AC Drive from Yaskawa gives you the power to make all of your operations better.

- Rest easy with legendary Yaskawa quality and embedded functional safety.
- Experience ultimate ease-of-use with DriveWizard® Mobile and optional Bluetooth® connectivity.
- Enjoy incredible torque production and network connectivity.