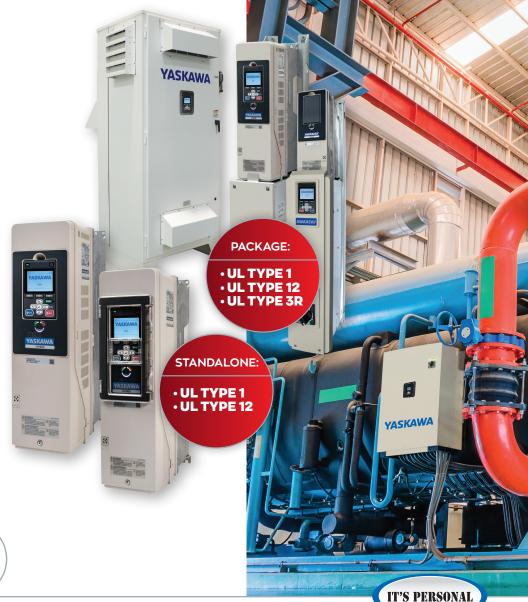

## YOU'VE GOT OPTIONS WITH HV600!

HV600 drives and packages are available in a variety of styles and enclosures to meet all your HVAC requirements:

- Standalone: UL Type 1, UL Type 12
- Bypass/Configured Package:
  UL Type 1, UL Type 12, UL Type 3R

Bypass and configured packages are offered in space-saving Narrow or option-rich Enclosed designs with an array of power and control options in a "right-size" package design, allowing you to customize a package to suit your application needs.