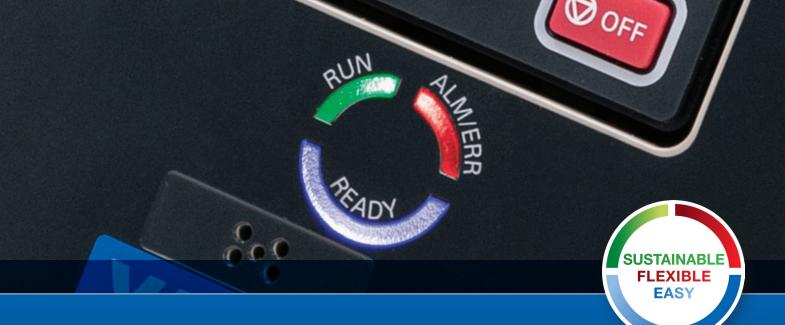

## LED RING DISPLAY FOR EASY STATUS REVIEW

Our innovative LED status ring displays instant and automatic drive status at a glance, so you can be sure your drive is performing as expected..

Looking for the highest quality and most reliable Variable Frequency Drive? Call Yaskawa at 1-800-927-5292.