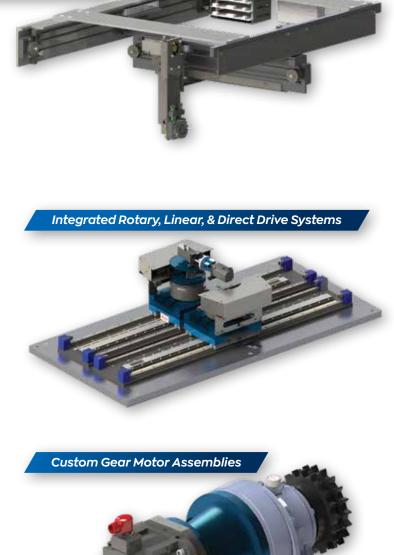

# CONTROL SYSTEM CAPABILITIES

### CUSTOM ENCLOSURES AND PANELS

#### COMPLETE CONTROL SYSTEM DESIGN SERVICES From Blueprints to Invoices

The Engineered Systems team is equipped to handle every facet of designing new automation controls or improving existing ones. This A-to-Z capability includes development of mechanical systems and control architecture, retrofitting, wiring, assembly...all the way to shipping, stocking and fulfillment.