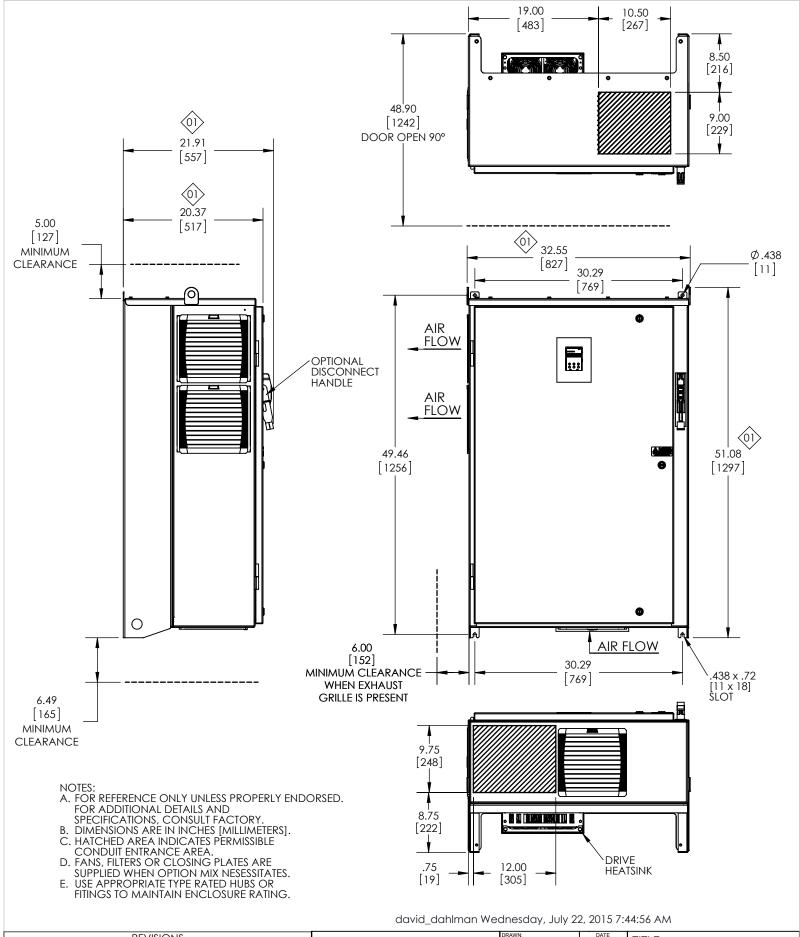

| REVISIONS |                                                                                           |      |             |           | 3/A CI/A34/A                                                                                                                                              | DJP                  | DATE                         | TITLE:                                          |          |                |  |
|-----------|-------------------------------------------------------------------------------------------|------|-------------|-----------|-----------------------------------------------------------------------------------------------------------------------------------------------------------|----------------------|------------------------------|-------------------------------------------------|----------|----------------|--|
| REV       | . DESCRIPTION                                                                             | ECR# | DRAWN<br>BY | DATE      | <b>YASKAWA</b>                                                                                                                                            | CHECKED:             | 08/30/11<br>DATE<br>08/30/11 | DIMENSION DRAWING<br>A & P 1000 W4. TYPE 1 & 12 |          |                |  |
| 01        | ADDED (2) MISSING<br>DIMENSIONS IN SIDE VIEW;<br>UPDATED (2) DIMENSIONS<br>IN FRONT VIEW. | 6418 | DSD         | 7/17/2015 | THIS DOCUMENT AND INFORMATION CONTAINED IN IT ARE CONFIDENTIAL, AND CANNOT BE COPIED OR DISCLOSED IN WHOLE OR IN PART WITHOUT THE EXPRESS WRITTEN CONSENT | TECH:  APPROVED:  JZ | DATE DATE 08/31/11           | MATERIAL# SIZE A DRAWING                        | REVISION | PAGE<br>1 OF 1 |  |
| 00        | INITIAL RELEASE                                                                           |      | DJP         | 8/30/2011 | OF YASKAWA AMERICA INC.                                                                                                                                   | ORIGINAL DESIGN:     | 08/30/11                     | DD.AP1.112.W4.01                                |          |                |  |