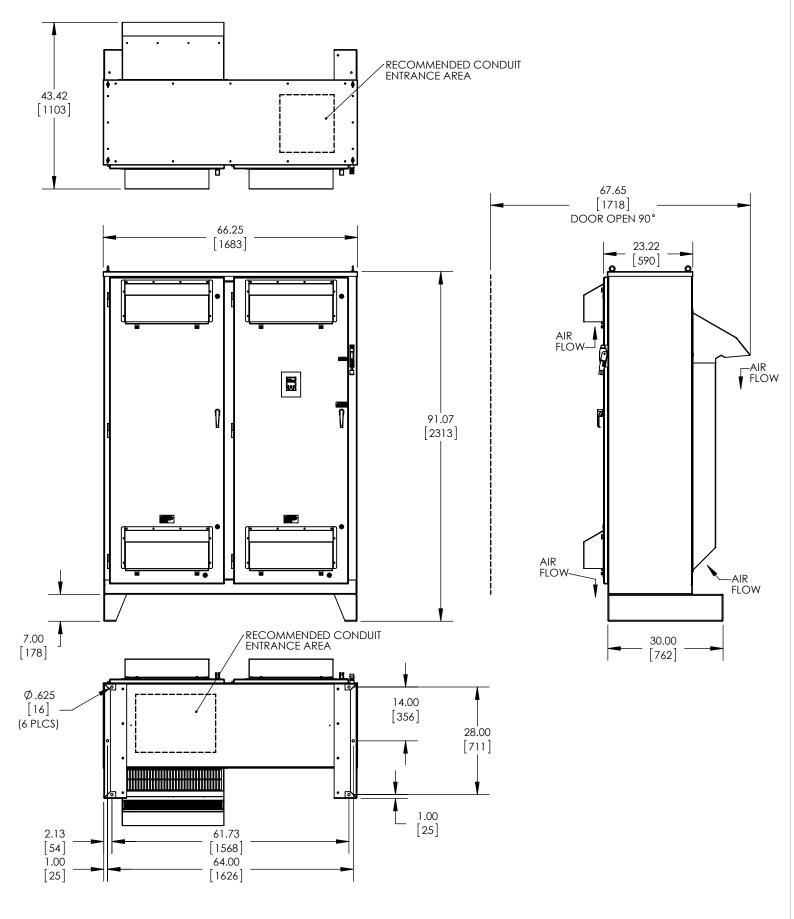

NOTES:
A. FOR REFERENCE ONLY UNLESS PROPERLY ENDORSED. FOR ADDITIONAL DETAILS AND SPECIFICATIONS, CONSULT FACTORY.
B. DIMENSIONS ARE IN INCHES [MILLIMETERS].
C. FANS, FILTERS, OR CLOSING PLATES ARE SUPPLIED WHEN OPTION MIX NECESSITATES.
D. USE APPROPRIATE TYPE RATED HUBS OR FITTINGS TO MAINTAIN ENCLOSURE RATING.