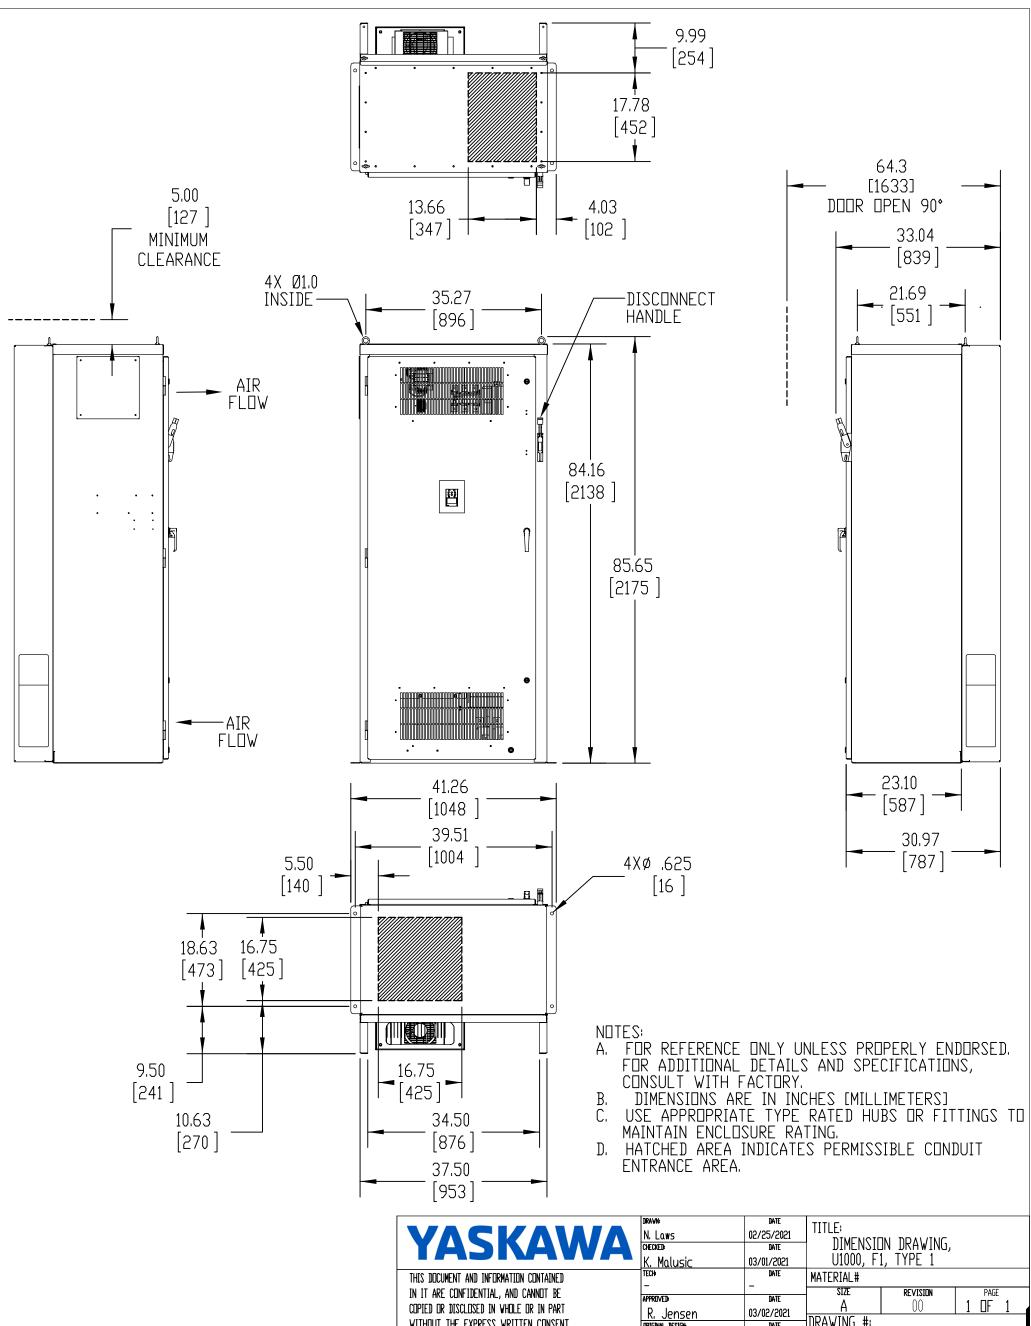

| YASKAWA                                                                          | Dravn:<br>N. Laws<br>Checked:<br>K. Malusic | DATE<br>02/25/2021<br>DATE<br>03/01/2021 | TITLE:<br>DIMENSIE<br>U1000, F1 |        |        |
|----------------------------------------------------------------------------------|---------------------------------------------|------------------------------------------|---------------------------------|--------|--------|
| THIS DOCUMENT AND INFORMATION CONTAINED<br>In It are confidential, and cannot be | TECH<br>                                    | DATE<br>—                                | MATERIAL#<br>SIZE REVISION PAGE |        |        |
| Copied or disclosed in whole or in part                                          | approved:<br>R. Jensen                      | DATE<br>03/02/2021                       | A                               |        | 1 OF 1 |
| VITHOUT THE EXPRESS WRITTEN CONSENT<br>DF YASKAWA AMERICA INC.                   | DRIGINAL DESIGN<br>N. Laws                  | DATE<br>02/25/2021                       | DRAWING #:<br>DD.U1E.1          | .F1.01 |        |