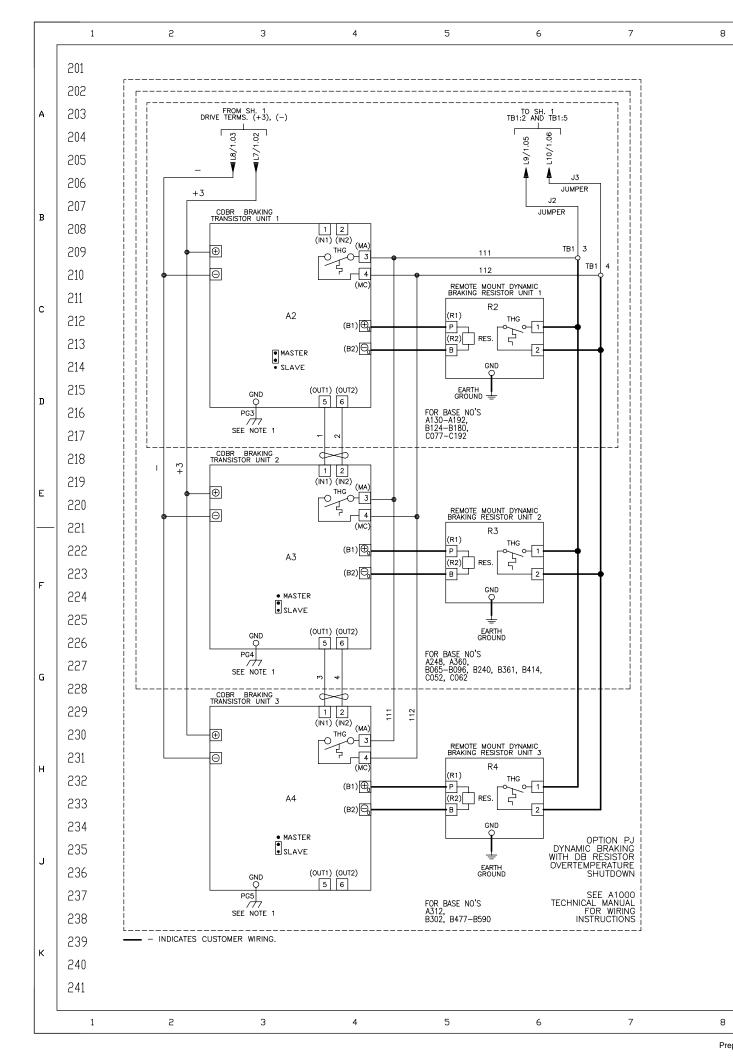

Prepared by krstan\_malusic 2/3/2021 10:42:45 AM

|             | 10                                        | 11                                                                     | 12                                   | 13                                                                     | 14                     | 15                     | 16                                                 | 17     |   |
|-------------|-------------------------------------------|------------------------------------------------------------------------|--------------------------------------|------------------------------------------------------------------------|------------------------|------------------------|----------------------------------------------------|--------|---|
|             |                                           |                                                                        |                                      |                                                                        |                        |                        |                                                    |        |   |
|             | OTES:                                     | CABINET. CUSTOMER TO                                                   | CONNECT THE CABINET                  | GROUND LUG TO FART                                                     | H GROUND.              |                        |                                                    |        |   |
|             | CONDUIT FITTINGS/HU                       | BS SHALL COMPLY WITH                                                   | THE 'STANDARD FOR CO                 | NDUIT, TUBING, AND C                                                   | ABLE FITTINGS, UL 5    | 14B',                  |                                                    |        |   |
| 3.          | INSULATED TWISTED SI                      | HIELDED WIRE IS REQUIR                                                 |                                      | T TO PROPER TERMINAL                                                   | S AS SHOWN. CONNI      | ECT THE SHIELD ONLY AT |                                                    |        | Α |
| 4           | CONTROL WIRES. KEEI                       | P ALL WIRING UNDER 50                                                  |                                      |                                                                        |                        |                        |                                                    |        |   |
| 5.          | CUSTOMER TO REMOV                         | E JUMPERS J1 AND J4                                                    | FOR WIRING TO EXTERN                 | AL CONTROL LOGIC, IF                                                   | APPLICABLE.            |                        |                                                    |        |   |
| 6.          | TO COAST TO STOP L                        | NISHED WITH A N.C. THE<br>JPON A AC MOTOR THEF<br>D THE FOLLOWING CUST | ERMAL SWITCH THEN SET<br>RMAL FAULT. | DRIVE PARAMETER H1-                                                    | 08 TO 27. THIS WIL     | L CAUSE THE DRIVE      |                                                    |        |   |
|             | WIRE THE N.C. THERM                       | IAL SWITCH BETWEEN DF                                                  | RIVE TERMINALS S8 AND                |                                                                        | BOVE.                  |                        |                                                    |        |   |
| 7.          | OPTIONS TD, TG, TH<br>OPTION TD = ETHERN  |                                                                        | SEE USE00337 FOR M                   | IORE INFORMATION):                                                     |                        |                        |                                                    |        | в |
|             | OPTION TG = DEVICEN<br>OPTION TH = PROFIB | NET                                                                    |                                      |                                                                        |                        |                        |                                                    |        |   |
|             | OPTION $TQ = ETHERN$                      |                                                                        |                                      |                                                                        |                        |                        |                                                    |        |   |
|             |                                           |                                                                        |                                      |                                                                        |                        |                        |                                                    |        |   |
|             |                                           |                                                                        |                                      |                                                                        |                        |                        |                                                    |        |   |
|             |                                           |                                                                        |                                      |                                                                        |                        |                        |                                                    |        | С |
|             |                                           |                                                                        |                                      |                                                                        |                        |                        |                                                    |        |   |
|             |                                           |                                                                        |                                      |                                                                        |                        |                        |                                                    |        |   |
|             |                                           |                                                                        |                                      |                                                                        |                        |                        |                                                    |        |   |
|             |                                           |                                                                        |                                      |                                                                        |                        |                        |                                                    |        | ם |
|             |                                           |                                                                        |                                      |                                                                        |                        |                        |                                                    |        | 2 |
|             |                                           |                                                                        |                                      |                                                                        |                        |                        |                                                    |        |   |
|             |                                           |                                                                        |                                      |                                                                        |                        |                        |                                                    |        |   |
|             |                                           |                                                                        |                                      |                                                                        |                        |                        |                                                    |        |   |
|             |                                           |                                                                        |                                      |                                                                        |                        |                        |                                                    |        | Е |
|             |                                           |                                                                        |                                      |                                                                        |                        |                        |                                                    |        |   |
|             |                                           |                                                                        |                                      |                                                                        |                        |                        |                                                    |        |   |
|             |                                           |                                                                        |                                      |                                                                        |                        |                        |                                                    |        |   |
|             |                                           |                                                                        |                                      |                                                                        |                        |                        |                                                    |        | F |
|             |                                           |                                                                        |                                      |                                                                        |                        |                        |                                                    |        |   |
|             |                                           |                                                                        |                                      |                                                                        |                        |                        |                                                    |        |   |
|             |                                           |                                                                        |                                      |                                                                        |                        |                        |                                                    |        |   |
|             |                                           |                                                                        |                                      |                                                                        |                        |                        |                                                    |        |   |
|             |                                           |                                                                        |                                      |                                                                        |                        |                        |                                                    |        | G |
|             |                                           |                                                                        |                                      |                                                                        |                        |                        |                                                    |        |   |
|             |                                           |                                                                        |                                      |                                                                        |                        |                        |                                                    |        |   |
|             |                                           |                                                                        |                                      |                                                                        |                        |                        |                                                    |        |   |
|             |                                           |                                                                        |                                      |                                                                        |                        |                        |                                                    |        | н |
|             |                                           |                                                                        |                                      |                                                                        |                        |                        |                                                    |        | " |
|             |                                           |                                                                        |                                      |                                                                        |                        |                        |                                                    |        |   |
|             |                                           |                                                                        |                                      |                                                                        |                        |                        |                                                    |        |   |
|             |                                           |                                                                        |                                      |                                                                        |                        |                        |                                                    |        |   |
|             |                                           |                                                                        |                                      |                                                                        |                        |                        |                                                    |        | J |
|             |                                           |                                                                        |                                      |                                                                        |                        |                        |                                                    |        |   |
|             |                                           |                                                                        |                                      |                                                                        |                        |                        |                                                    |        |   |
|             |                                           |                                                                        |                                      | <b></b>                                                                | DOVI                   | VN BY: DATE TITLE      | 2                                                  |        |   |
|             |                                           |                                                                        |                                      | YASK                                                                   |                        | MALUSIC 12/16/11 SC    | HEMATIC DIAGRAM                                    | 5 12   | к |
|             |                                           |                                                                        |                                      | THIS DOCUMENT AND INFO                                                 | RMATION CONTAINED TECH | R. CMELAK 12/16/11 HE  | 000 CONFIG TYPE<br>AVY DUTY RATING<br>TH OPTION PJ |        |   |
|             |                                           |                                                                        |                                      | IN IT ARE CONFIDENTIA<br>COPIED OR DISCLOSED IN<br>WITHOUT THE EXPRESS | WHOLE OR IN PART       | FLIERL 12/16/11        | D 08                                               | 2 of 2 |   |
|             |                                           |                                                                        |                                      | WITHOUT THE EXPRESS<br>OF YASKAWA A                                    |                        | INAL DESIGN: DATE      | S.A1C12.02                                         |        |   |
|             | 10                                        | 11                                                                     | 12                                   | 13                                                                     | 14                     | 15                     | 16                                                 | 17     |   |
| 21 10:43:57 | AM                                        |                                                                        |                                      |                                                                        |                        |                        |                                                    |        |   |