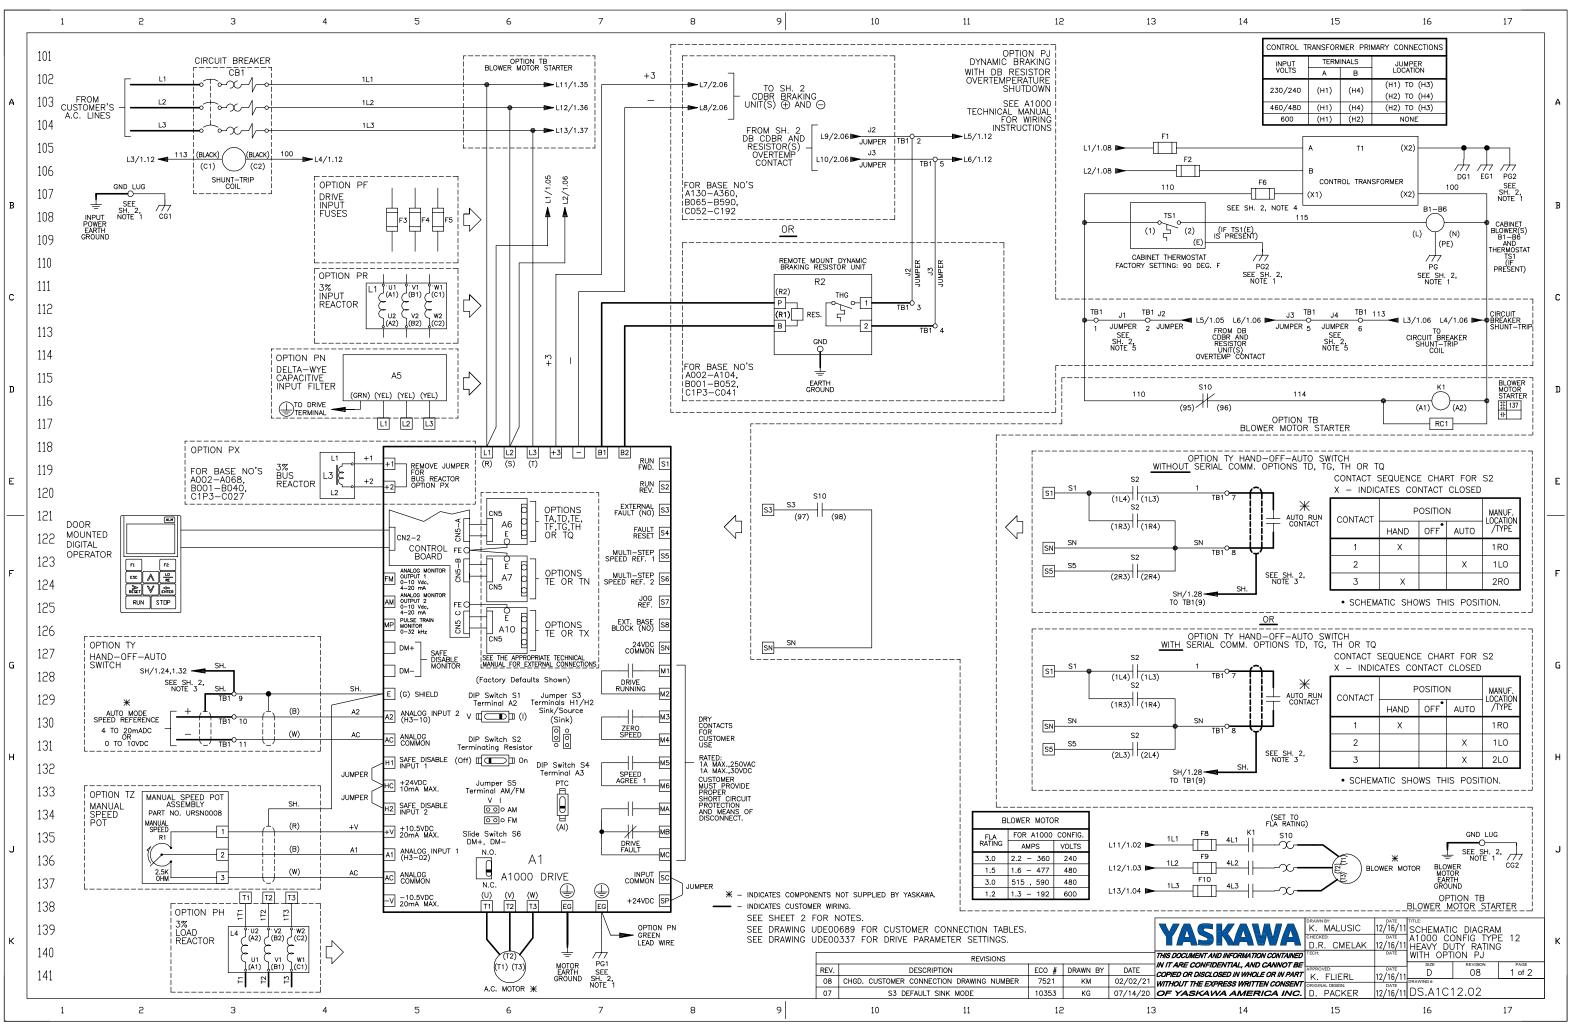

Prepared by krstan\_malusic 2/3/2021 10:42:45 AM

|             | 10                                        | 11                                                                     | 12                                   | 13                                                                     | 14                     | 15                     | 16                                                 | 17     |   |
|-------------|-------------------------------------------|------------------------------------------------------------------------|--------------------------------------|------------------------------------------------------------------------|------------------------|------------------------|----------------------------------------------------|--------|---|
|             |                                           |                                                                        |                                      |                                                                        |                        |                        |                                                    |        |   |
|             | OTES:                                     | CABINET. CUSTOMER TO                                                   | CONNECT THE CABINET                  | GROUND LUG TO FART                                                     | H GROUND.              |                        |                                                    |        |   |
|             | CONDUIT FITTINGS/HU                       | BS SHALL COMPLY WITH                                                   | THE 'STANDARD FOR CO                 | NDUIT, TUBING, AND C                                                   | ABLE FITTINGS, UL 5    | 14B',                  |                                                    |        |   |
| 3.          | INSULATED TWISTED SI                      | HIELDED WIRE IS REQUIR                                                 |                                      | T TO PROPER TERMINAL                                                   | S AS SHOWN. CONNI      | ECT THE SHIELD ONLY AT |                                                    |        | Α |
| 4           | CONTROL WIRES. KEEI                       | P ALL WIRING UNDER 50                                                  |                                      |                                                                        |                        |                        |                                                    |        |   |
| 5.          | CUSTOMER TO REMOV                         | E JUMPERS J1 AND J4                                                    | FOR WIRING TO EXTERN                 | AL CONTROL LOGIC, IF                                                   | APPLICABLE.            |                        |                                                    |        |   |
| 6.          | TO COAST TO STOP L                        | NISHED WITH A N.C. THE<br>JPON A AC MOTOR THEF<br>D THE FOLLOWING CUST | ERMAL SWITCH THEN SET<br>RMAL FAULT. | DRIVE PARAMETER H1-                                                    | 08 TO 27. THIS WIL     | L CAUSE THE DRIVE      |                                                    |        |   |
|             | WIRE THE N.C. THERM                       | IAL SWITCH BETWEEN DF                                                  | RIVE TERMINALS S8 AND                |                                                                        | BOVE.                  |                        |                                                    |        |   |
| 7.          | OPTIONS TD, TG, TH<br>OPTION TD = ETHERN  |                                                                        | SEE USE00337 FOR M                   | IORE INFORMATION):                                                     |                        |                        |                                                    |        | в |
|             | OPTION TG = DEVICEN<br>OPTION TH = PROFIB | NET                                                                    |                                      |                                                                        |                        |                        |                                                    |        |   |
|             | OPTION $TQ = ETHERN$                      |                                                                        |                                      |                                                                        |                        |                        |                                                    |        |   |
|             |                                           |                                                                        |                                      |                                                                        |                        |                        |                                                    |        |   |
|             |                                           |                                                                        |                                      |                                                                        |                        |                        |                                                    |        |   |
|             |                                           |                                                                        |                                      |                                                                        |                        |                        |                                                    |        | С |
|             |                                           |                                                                        |                                      |                                                                        |                        |                        |                                                    |        |   |
|             |                                           |                                                                        |                                      |                                                                        |                        |                        |                                                    |        |   |
|             |                                           |                                                                        |                                      |                                                                        |                        |                        |                                                    |        |   |
|             |                                           |                                                                        |                                      |                                                                        |                        |                        |                                                    |        | ם |
|             |                                           |                                                                        |                                      |                                                                        |                        |                        |                                                    |        | 2 |
|             |                                           |                                                                        |                                      |                                                                        |                        |                        |                                                    |        |   |
|             |                                           |                                                                        |                                      |                                                                        |                        |                        |                                                    |        |   |
|             |                                           |                                                                        |                                      |                                                                        |                        |                        |                                                    |        |   |
|             |                                           |                                                                        |                                      |                                                                        |                        |                        |                                                    |        | Е |
|             |                                           |                                                                        |                                      |                                                                        |                        |                        |                                                    |        |   |
|             |                                           |                                                                        |                                      |                                                                        |                        |                        |                                                    |        |   |
|             |                                           |                                                                        |                                      |                                                                        |                        |                        |                                                    |        |   |
|             |                                           |                                                                        |                                      |                                                                        |                        |                        |                                                    |        | F |
|             |                                           |                                                                        |                                      |                                                                        |                        |                        |                                                    |        |   |
|             |                                           |                                                                        |                                      |                                                                        |                        |                        |                                                    |        |   |
|             |                                           |                                                                        |                                      |                                                                        |                        |                        |                                                    |        |   |
|             |                                           |                                                                        |                                      |                                                                        |                        |                        |                                                    |        |   |
|             |                                           |                                                                        |                                      |                                                                        |                        |                        |                                                    |        | G |
|             |                                           |                                                                        |                                      |                                                                        |                        |                        |                                                    |        |   |
|             |                                           |                                                                        |                                      |                                                                        |                        |                        |                                                    |        |   |
|             |                                           |                                                                        |                                      |                                                                        |                        |                        |                                                    |        |   |
|             |                                           |                                                                        |                                      |                                                                        |                        |                        |                                                    |        | н |
|             |                                           |                                                                        |                                      |                                                                        |                        |                        |                                                    |        | " |
|             |                                           |                                                                        |                                      |                                                                        |                        |                        |                                                    |        |   |
|             |                                           |                                                                        |                                      |                                                                        |                        |                        |                                                    |        |   |
|             |                                           |                                                                        |                                      |                                                                        |                        |                        |                                                    |        |   |
|             |                                           |                                                                        |                                      |                                                                        |                        |                        |                                                    |        | J |
|             |                                           |                                                                        |                                      |                                                                        |                        |                        |                                                    |        |   |
|             |                                           |                                                                        |                                      |                                                                        |                        |                        |                                                    |        |   |
|             |                                           |                                                                        |                                      | <b></b>                                                                | DOVI                   | VN BY: DATE TITLE      | 2                                                  |        |   |
|             |                                           |                                                                        |                                      | YASK                                                                   |                        | MALUSIC 12/16/11 SC    | HEMATIC DIAGRAM                                    | 5 12   | к |
|             |                                           |                                                                        |                                      | THIS DOCUMENT AND INFO                                                 | RMATION CONTAINED TECH | R. CMELAK 12/16/11 HE  | 000 CONFIG TYPE<br>AVY DUTY RATING<br>TH OPTION PJ |        |   |
|             |                                           |                                                                        |                                      | IN IT ARE CONFIDENTIA<br>COPIED OR DISCLOSED IN<br>WITHOUT THE EXPRESS | WHOLE OR IN PART       | FLIERL 12/16/11        | D 08                                               | 2 of 2 |   |
|             |                                           |                                                                        |                                      | WITHOUT THE EXPRESS<br>OF YASKAWA A                                    |                        | INAL DESIGN: DATE      | S.A1C12.02                                         |        |   |
|             | 10                                        | 11                                                                     | 12                                   | 13                                                                     | 14                     | 15                     | 16                                                 | 17     |   |
| 21 10:43:57 | AM                                        |                                                                        |                                      |                                                                        |                        |                        |                                                    |        |   |