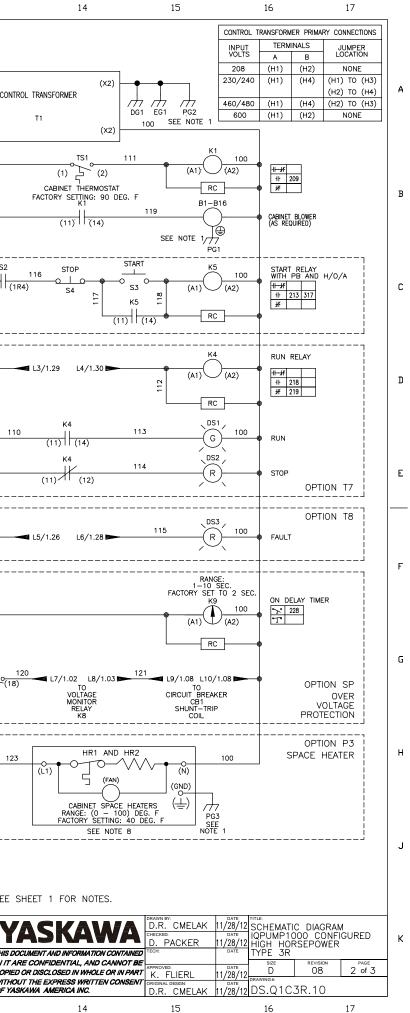

Prepared by richard\_roh 2/27/2018 2:51:40 PM

|                                                                                                                                                                                                                                                                                                                                                                                                         |                                                                                                                                                                  |                                                                      |                                                                                   |                                                                  |                                 | В |
|---------------------------------------------------------------------------------------------------------------------------------------------------------------------------------------------------------------------------------------------------------------------------------------------------------------------------------------------------------------------------------------------------------|------------------------------------------------------------------------------------------------------------------------------------------------------------------|----------------------------------------------------------------------|-----------------------------------------------------------------------------------|------------------------------------------------------------------|---------------------------------|---|
|                                                                                                                                                                                                                                                                                                                                                                                                         |                                                                                                                                                                  |                                                                      |                                                                                   |                                                                  |                                 | с |
|                                                                                                                                                                                                                                                                                                                                                                                                         |                                                                                                                                                                  |                                                                      |                                                                                   |                                                                  |                                 | D |
|                                                                                                                                                                                                                                                                                                                                                                                                         |                                                                                                                                                                  |                                                                      |                                                                                   |                                                                  |                                 | E |
| TES:<br>CONNECTED TO THE CABINET. CUSTO<br>EARTH GROUND AND UTILITY GROUND                                                                                                                                                                                                                                                                                                                              |                                                                                                                                                                  | T THE C                                                              | ABINET GROU                                                                       | JND LUGS                                                         | то                              | F |
| CONDUIT FITTINGS/HUBIS SHALL COMF<br>CABLE FITTINGS, UL 514B', OR COND<br>AS THE ENCLOSURE SHALL BE USED.<br>WITHOUT THE CIRCUIT BREAKER (OPTI<br>THE DISCONNECT MEANS MUST BE SI<br>GROUND-FAULT PROTECTION IS PROVID<br>(OPTION PC OR PE) IS PROVIDED BY<br>F THIS CABINET IS WIRED TO A 3 P<br>ORDER NEUTRAL CURRENT TRANSFOR<br>A. FOR A 1000 AMP OR 1200 AMP (<br>3. FOR A 1600 AMP CIRCUIT BREAKE | NLY WITH THE 'ST.<br>UIT FITTINGS HAV<br>ON PC OR PE),<br>JPPLIED BY THE<br>ED FOR THIS ENTI<br>(ASKAWA.<br>HASE, 4 WIRE WY<br>MER:<br>MER:<br>DIRCUIT BREAKER ( | ING THE<br>OR DISCC<br>CUSTOME<br>RE CIRCUI<br>'E INPUT<br>(OPTION P | SAME ENVIR<br>DNNECT SWIT<br>R.<br>T WHEN A C<br>POWER TRA<br>C OR PE): I         | ONMENTAL<br>TCH OPTION<br>CIRCUIT BRE<br>NSFORMER,<br>PART NO. U | RATING<br>I PD,<br>AKER<br>THEN | G |
| BRANCH CIRCUIT PROTECTION TO BE<br>CABINET DATA NAMEPLATE.<br>NSULATED TWISTED SHIELDED WIRE IS<br>TERMINALS AS SHOWN. CONNECT THE<br>HE OTHER END. DO NOT RUN THESI<br>AND AC CONTROL WIRES. KEEP ALL '<br>CUSTOMER TO ADJUST THE THERMOS<br>THE MINIMUM DESIRED TEMPERATURE<br>IS NORMALLY SELECTED TO BE SLIGH                                                                                       | 5 REQUIRED. SHIE<br>SHIELD ONLY AT<br>WIRES IN THE<br>WIRING UNDER 50<br>TAT ON THE SPAC<br>INSIDE THE DRIV                                                      | ELD TO C<br>THIS EN<br>SAME COI<br>Om IN LE<br>CE HEATE<br>E CABINE  | ONNECT TO<br>ID. STUB AN<br>NDUIT AS TH<br>NGTH.<br>RS HR1 ANI<br>T. THIS SET     | PROPER<br>ID ISOLATE<br>IE AC POW<br>D HR2 FOR<br>TEMPERAT       | ER<br>2<br>URE                  | н |
| OF THE AIR SURROUNDING THE CABI<br>SPACE HEATERS HR1 AND HR2 WILL<br>IF AC MOTOR IS FURNISHED WITH A<br>H1-08 TO 27. THIS WILL CAUSE THE<br>THERMAL FAULT. ALONG WITH THIS, A<br>WIRE THE N.C. THERMAL SWITCH BET<br>AND ONE SIDE OF THE 120VAC SOUI<br>OPTIONS TD, TG, TH OR TQ CON                                                                                                                    | NET, AND IS THE<br>SHUT OFF.<br>N.C. THERMAL SV<br>C DRIVE TO COAS<br>DD THE FOLLOWI<br>WEEN TERMINAL S<br>RCE.<br>TROL (SEE UDE                                 | TEMPERA<br>VITCH THE<br>T TO STO<br>NG CUSTO<br>S8 OF TH<br>COO392   | TURE AT WH<br>IN SET DRIV<br>IP UPON AN<br>DMER WIRING<br>E 120VAC II<br>FOR MORE | HICH THE<br>E PARAMET<br>AC MOTOR<br>C<br>NTERFACE               | ER<br>R<br>CARD                 | J |
| CUSTOMER TO REPLACE THE JUMPER<br>IF APPLICABLE.<br>YASKAWA<br>HIS DOCUMENT AND INFORMATION CONTAINED<br>IN IT ARE CONFIDENTIAL, AND CANNOT BE                                                                                                                                                                                                                                                          | DRAWN BY:<br>D.R. CMELAK<br>CHECKED:<br>D. PACKER<br>TECH:<br>APPROVED:                                                                                          | DATE<br>11/28/12<br>DATE                                             | TITLE:<br>SCHEMATIO<br>IQPUMP1C<br>HIGH HOR<br>TYPE 3R                            | C DIAGRAI<br>00 CONF<br>SEPOWER<br>– HIGH<br>REVISION            | IGURED                          | к |
| OPIED OR DISCLOSED IN WHOLE OR IN PART<br>NTHOUT THE EXPRESS WRITTEN CONSENT<br>IF YASKAWA AMERICA INC.<br>                                                                                                                                                                                                                                                                                             | K. FLIERL<br>original design:<br>D.R. CMELAK                                                                                                                     | 11/28/12                                                             | D<br>DRAWING#:<br>DS.Q1C3                                                         | 08<br>3R.10                                                      | 1 of 3                          |   |
| 14                                                                                                                                                                                                                                                                                                                                                                                                      | 15                                                                                                                                                               |                                                                      | 16                                                                                |                                                                  | 17                              |   |