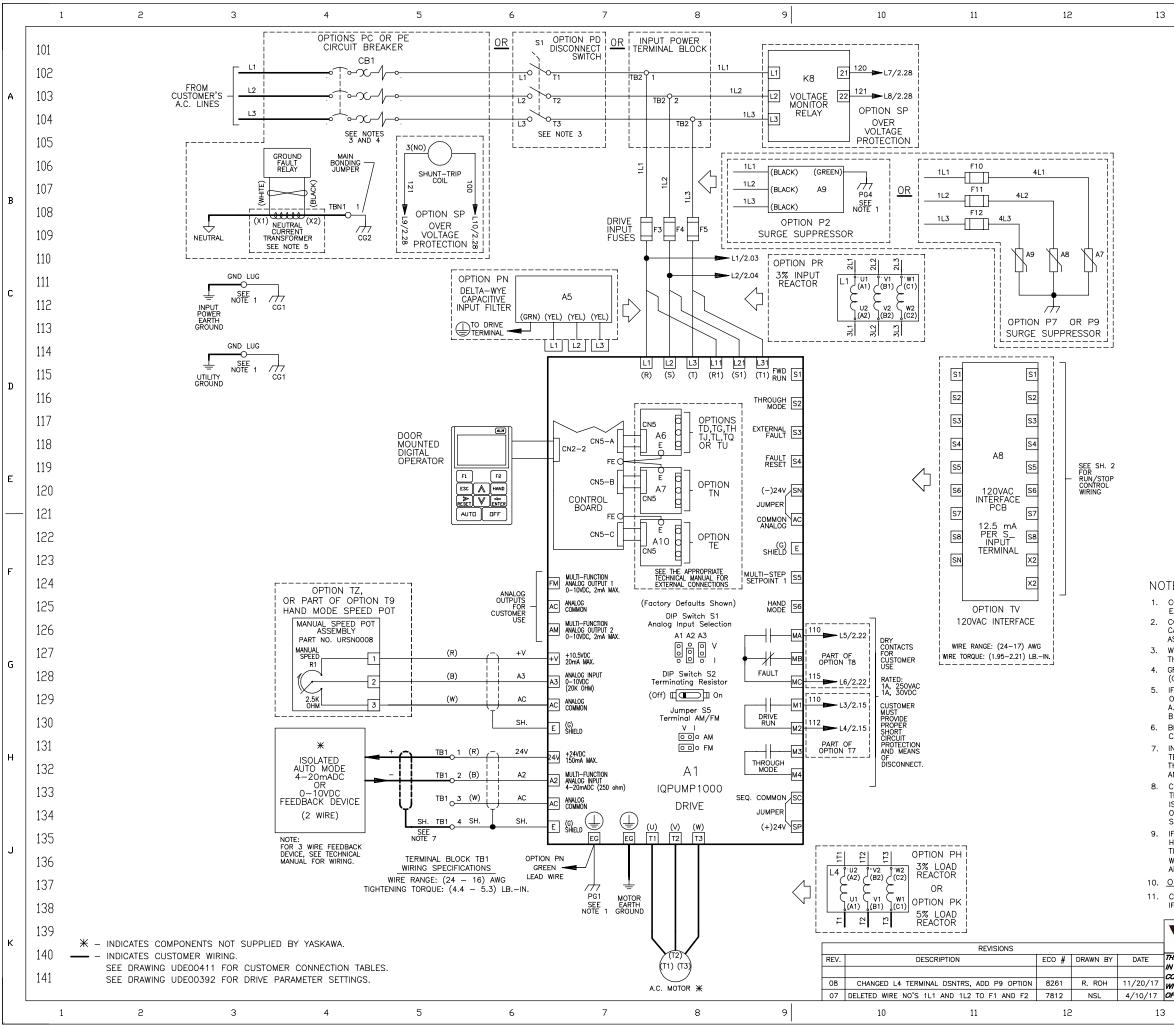

Prepared by richard\_roh 2/27/2018 2:51:40 PM

|                                                                                                                                                                                                                                                                                                                                                                                                         |                                                                                                                                                                  |                                                                      |                                                                                   |                                                                  |                                 | В |
|---------------------------------------------------------------------------------------------------------------------------------------------------------------------------------------------------------------------------------------------------------------------------------------------------------------------------------------------------------------------------------------------------------|------------------------------------------------------------------------------------------------------------------------------------------------------------------|----------------------------------------------------------------------|-----------------------------------------------------------------------------------|------------------------------------------------------------------|---------------------------------|---|
|                                                                                                                                                                                                                                                                                                                                                                                                         |                                                                                                                                                                  |                                                                      |                                                                                   |                                                                  |                                 | с |
|                                                                                                                                                                                                                                                                                                                                                                                                         |                                                                                                                                                                  |                                                                      |                                                                                   |                                                                  |                                 | D |
|                                                                                                                                                                                                                                                                                                                                                                                                         |                                                                                                                                                                  |                                                                      |                                                                                   |                                                                  |                                 | E |
| TES:<br>CONNECTED TO THE CABINET. CUSTO<br>EARTH GROUND AND UTILITY GROUND                                                                                                                                                                                                                                                                                                                              |                                                                                                                                                                  | T THE C                                                              | ABINET GROU                                                                       | JND LUGS                                                         | то                              | F |
| CONDUIT FITTINGS/HUBIS SHALL COMF<br>CABLE FITTINGS, UL 514B', OR COND<br>AS THE ENCLOSURE SHALL BE USED.<br>WITHOUT THE CIRCUIT BREAKER (OPTI<br>THE DISCONNECT MEANS MUST BE SI<br>GROUND-FAULT PROTECTION IS PROVID<br>(OPTION PC OR PE) IS PROVIDED BY<br>F THIS CABINET IS WIRED TO A 3 P<br>ORDER NEUTRAL CURRENT TRANSFOR<br>A. FOR A 1000 AMP OR 1200 AMP (<br>3. FOR A 1600 AMP CIRCUIT BREAKE | NLY WITH THE 'ST.<br>UIT FITTINGS HAV<br>ON PC OR PE),<br>JPPLIED BY THE<br>ED FOR THIS ENTI<br>(ASKAWA.<br>HASE, 4 WIRE WY<br>MER:<br>MER:<br>DIRCUIT BREAKER ( | ING THE<br>OR DISCC<br>CUSTOME<br>RE CIRCUI<br>'E INPUT<br>(OPTION P | SAME ENVIR<br>DNNECT SWIT<br>R.<br>T WHEN A C<br>POWER TRA<br>C OR PE): I         | ONMENTAL<br>TCH OPTION<br>CIRCUIT BRE<br>NSFORMER,<br>PART NO. U | RATING<br>I PD,<br>AKER<br>THEN | G |
| BRANCH CIRCUIT PROTECTION TO BE<br>CABINET DATA NAMEPLATE.<br>NSULATED TWISTED SHIELDED WIRE IS<br>TERMINALS AS SHOWN. CONNECT THE<br>HE OTHER END. DO NOT RUN THESI<br>AND AC CONTROL WIRES. KEEP ALL '<br>CUSTOMER TO ADJUST THE THERMOS<br>THE MINIMUM DESIRED TEMPERATURE<br>IS NORMALLY SELECTED TO BE SLIGH                                                                                       | 5 REQUIRED. SHIE<br>SHIELD ONLY AT<br>WIRES IN THE<br>WIRING UNDER 50<br>TAT ON THE SPAC<br>INSIDE THE DRIV                                                      | ELD TO C<br>THIS EN<br>SAME COI<br>Om IN LE<br>CE HEATE<br>E CABINE  | ONNECT TO<br>ID. STUB AN<br>NDUIT AS TH<br>NGTH.<br>RS HR1 ANI<br>T. THIS SET     | PROPER<br>ID ISOLATE<br>IE AC POW<br>D HR2 FOR<br>TEMPERAT       | ER<br>2<br>URE                  | н |
| OF THE AIR SURROUNDING THE CABI<br>SPACE HEATERS HR1 AND HR2 WILL<br>IF AC MOTOR IS FURNISHED WITH A<br>H1-08 TO 27. THIS WILL CAUSE THE<br>THERMAL FAULT. ALONG WITH THIS, A<br>WIRE THE N.C. THERMAL SWITCH BET<br>AND ONE SIDE OF THE 120VAC SOUI<br>OPTIONS TD, TG, TH OR TQ CON                                                                                                                    | NET, AND IS THE<br>SHUT OFF.<br>N.C. THERMAL SV<br>C DRIVE TO COAS<br>DD THE FOLLOWI<br>WEEN TERMINAL S<br>RCE.<br>TROL (SEE UDE                                 | TEMPERA<br>VITCH THE<br>T TO STO<br>NG CUSTO<br>S8 OF TH<br>COO392   | TURE AT WH<br>IN SET DRIV<br>IP UPON AN<br>DMER WIRING<br>E 120VAC II<br>FOR MORE | HICH THE<br>E PARAMET<br>AC MOTOR<br>C<br>NTERFACE               | ER<br>R<br>CARD                 | J |
| CUSTOMER TO REPLACE THE JUMPER<br>IF APPLICABLE.<br>YASKAWA<br>HIS DOCUMENT AND INFORMATION CONTAINED<br>IN IT ARE CONFIDENTIAL, AND CANNOT BE                                                                                                                                                                                                                                                          | DRAWN BY:<br>D.R. CMELAK<br>CHECKED:<br>D. PACKER<br>TECH:<br>APPROVED:                                                                                          | DATE<br>11/28/12<br>DATE                                             | TITLE:<br>SCHEMATIO<br>IQPUMP1C<br>HIGH HOR<br>TYPE 3R                            | C DIAGRAI<br>00 CONF<br>SEPOWER<br>– HIGH<br>REVISION            | IGURED                          | к |
| OPIED OR DISCLOSED IN WHOLE OR IN PART<br>NTHOUT THE EXPRESS WRITTEN CONSENT<br>IF YASKAWA AMERICA INC.<br>                                                                                                                                                                                                                                                                                             | K. FLIERL<br>original design:<br>D.R. CMELAK                                                                                                                     | 11/28/12                                                             | D<br>DRAWING#:<br>DS.Q1C3                                                         | 08<br>3R.10                                                      | 1 of 3                          |   |
| 14                                                                                                                                                                                                                                                                                                                                                                                                      | 15                                                                                                                                                               |                                                                      | 16                                                                                |                                                                  | 17                              |   |