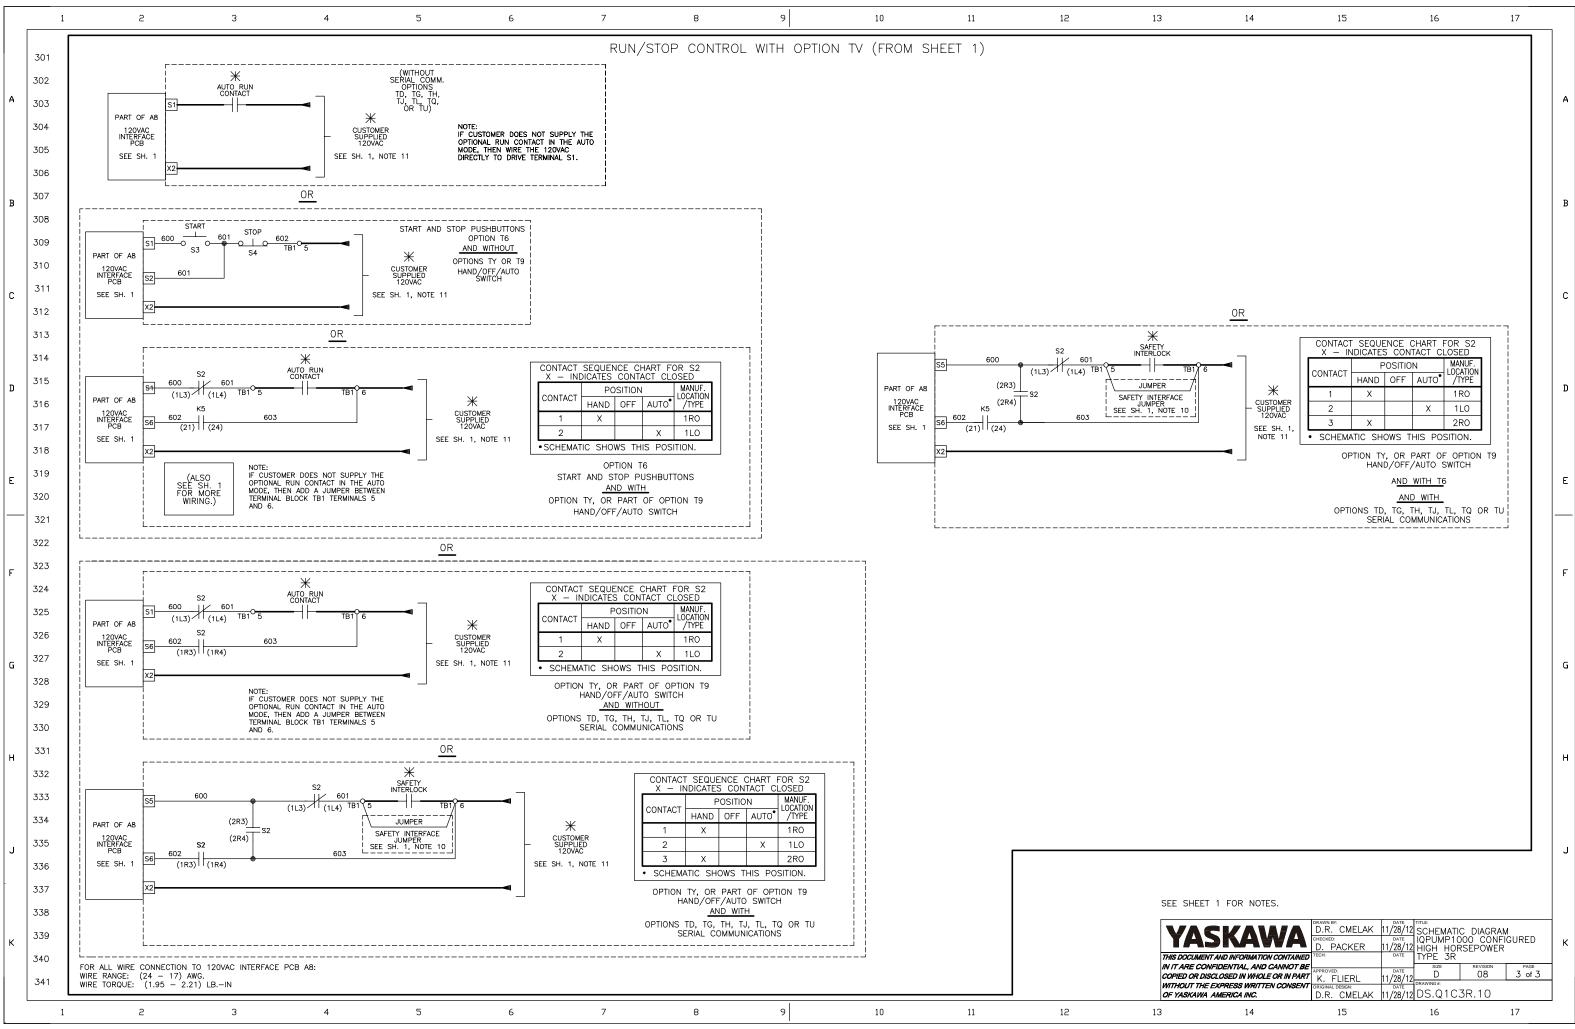

| Γ  |   | 1          | 2 | 3 | 4 | 5 | 6 | 7 | 8 | 9                       | 10 | 11        | 12                        | 13                                          |
|----|---|------------|---|---|---|---|---|---|---|-------------------------|----|-----------|---------------------------|---------------------------------------------|
|    |   | 201        |   |   |   |   |   |   |   |                         |    |           |                           |                                             |
|    |   | 202        |   |   |   |   |   |   |   |                         |    |           | F1                        |                                             |
| ļ, |   | 203        |   |   |   |   |   |   |   |                         |    | L1/1.10 🗪 | F1                        | - A CONT                                    |
|    |   | 204        |   |   |   |   |   |   |   |                         |    | L2/1.11 🗪 | <u>_</u>                  | В                                           |
|    |   | 205        |   |   |   |   |   |   |   |                         |    |           |                           | (X1)                                        |
|    |   | 206        |   |   |   |   |   |   |   |                         |    | <b>*</b>  | F6 110                    | )<br>•                                      |
| I  |   | 207        |   |   |   |   |   |   |   |                         |    |           |                           |                                             |
| -  |   | 208        |   |   |   |   |   |   |   |                         |    |           |                           | ¢                                           |
|    |   | 209        |   |   |   |   |   |   |   |                         |    |           |                           |                                             |
|    |   | 210        |   |   |   |   |   |   |   |                         |    |           | [                         |                                             |
| 0  |   | 211        |   |   |   |   |   |   |   |                         |    |           | OPTION T6                 | S2<br>110<br>(1R3)                          |
|    |   | 212        |   |   |   |   |   |   |   |                         |    |           | AND WITH<br>OPTIONS TY OR |                                             |
|    |   | 213        |   |   |   |   |   |   |   |                         |    |           | i<br>L                    |                                             |
|    |   | 214        |   |   |   |   |   |   |   |                         |    |           |                           |                                             |
| I  | ) | 215        |   |   |   |   |   |   |   |                         |    |           |                           |                                             |
|    |   | 216<br>217 |   |   |   |   |   |   |   |                         |    | Ŀ         |                           |                                             |
|    |   | 218        |   |   |   |   |   |   |   |                         |    |           |                           |                                             |
|    |   | 219        |   |   |   |   |   |   |   |                         |    |           |                           |                                             |
| E  |   | 220        |   |   |   |   |   |   |   |                         |    |           |                           |                                             |
| _  |   | 221        |   |   |   |   |   |   |   |                         |    |           |                           | L                                           |
|    |   | 222        |   |   |   |   |   |   |   |                         |    |           |                           |                                             |
|    | _ | 223        |   |   |   |   |   |   |   |                         |    |           |                           | <br>   <br>  L                              |
| F  |   | 224        |   |   |   |   |   |   |   |                         |    |           |                           |                                             |
|    |   | 225        |   |   |   |   |   |   |   |                         |    |           |                           | 110                                         |
|    |   | 226        |   |   |   |   |   |   |   |                         |    |           |                           |                                             |
| c  | 5 | 227        |   |   |   |   |   |   |   |                         |    |           |                           |                                             |
|    |   | 228        |   |   |   |   |   |   |   |                         |    |           |                           | K9                                          |
|    |   | 229        |   |   |   |   |   |   |   |                         |    |           |                           |                                             |
|    |   | 230        |   |   |   |   |   |   |   |                         |    |           |                           |                                             |
| F  | + | 231        |   |   |   |   |   |   |   |                         |    |           |                           | 122 F7 12                                   |
|    |   | 232        |   |   |   |   |   |   |   |                         |    |           |                           |                                             |
|    |   | 233<br>234 |   |   |   |   |   |   |   |                         |    |           |                           |                                             |
|    |   | 235        |   |   |   |   |   |   |   |                         |    |           |                           |                                             |
| -  | ] | 236        |   |   |   |   |   |   |   |                         |    |           | L_                        |                                             |
|    |   | 237        |   |   |   |   |   |   |   |                         |    |           |                           |                                             |
|    |   | 238        |   |   |   |   |   |   |   |                         |    |           |                           | SEE                                         |
|    |   | 239        |   |   |   |   |   |   |   |                         |    |           |                           | Y                                           |
| k  |   | 240        |   |   |   |   |   |   |   |                         |    |           |                           | THIS D                                      |
|    |   | 241        |   |   |   |   |   |   |   |                         |    |           |                           | THIS D<br>IN IT A<br>COPIE<br>WITH<br>OF YA |
|    | L | 1          | 2 | 3 | 4 | 5 | 6 | 7 | 8 | 9                       | 10 | 11        | 12                        | ог ул<br>13                                 |
| Ŀ  |   |            |   | - |   | - | - |   |   | y richard_roh 2/27/2018 |    |           |                           |                                             |