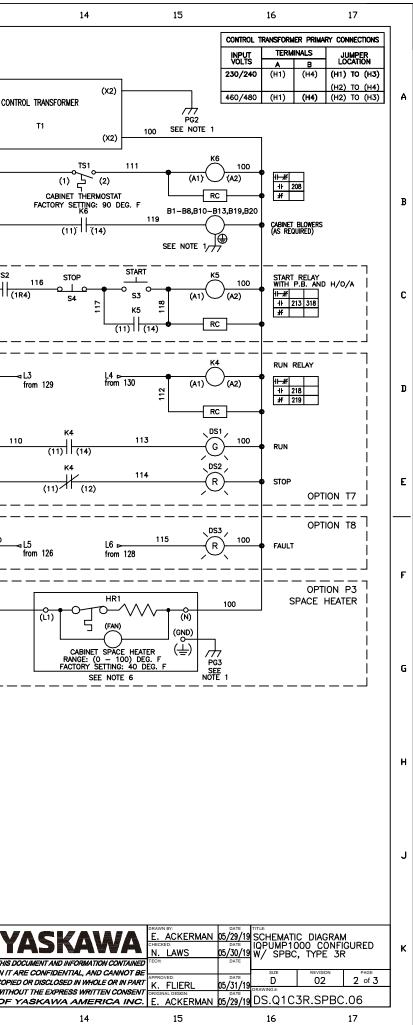

| - | 1            | 2 | 3 | 4 | 5 | 6 | 7 | 8                | 9                         | 10               | 11    | 12                                 | 13                                          |
|---|--------------|---|---|---|---|---|---|------------------|---------------------------|------------------|-------|------------------------------------|---------------------------------------------|
|   | 201          |   |   |   |   |   |   |                  |                           |                  |       |                                    |                                             |
|   | 202          |   |   |   |   |   |   |                  |                           |                  |       | F1                                 |                                             |
| A | 203          |   |   |   |   |   |   |                  |                           | L1 from 102 ⊶    |       | F1                                 |                                             |
|   | 204          |   |   |   |   |   |   |                  |                           | L2 from 103⊶     |       | F2<br>F2<br>F6<br>F6<br>SEE NOTE 7 | В                                           |
|   | 205          |   |   |   |   |   |   |                  |                           |                  |       | SEE NOTE 7                         | (X1)                                        |
|   | 206          |   |   |   |   |   |   |                  |                           |                  | •     | 110                                | •                                           |
| в | 207          |   |   |   |   |   |   |                  |                           |                  |       |                                    |                                             |
|   | 208          |   |   |   |   |   |   |                  |                           |                  |       |                                    |                                             |
|   | 209          |   |   |   |   |   |   |                  |                           |                  |       |                                    | Ī                                           |
|   | 210          |   |   |   |   |   |   |                  |                           |                  |       | г — — — — — ·                      |                                             |
| с | 211          |   |   |   |   |   |   |                  |                           |                  |       | OPTION T6<br>AND WITH              | S2<br>110<br>(1R3)                          |
|   | 212          |   |   |   |   |   |   |                  |                           |                  | i i i | <u>AND WITH</u><br>OPTIONS TY OR   |                                             |
|   | 213          |   |   |   |   |   |   |                  |                           |                  |       | <br>L                              |                                             |
|   | 214          |   |   |   |   |   |   |                  |                           |                  |       |                                    | ┑┍┝───                                      |
| ם | 215          |   |   |   |   |   |   |                  |                           |                  |       |                                    |                                             |
|   | 216          |   |   |   |   |   |   |                  |                           |                  |       |                                    |                                             |
|   | 217          |   |   |   |   |   |   |                  |                           |                  |       |                                    |                                             |
|   | 218          |   |   |   |   |   |   |                  |                           |                  |       |                                    |                                             |
| E | 219          |   |   |   |   |   |   |                  |                           |                  |       |                                    |                                             |
|   | 220          |   |   |   |   |   |   |                  |                           |                  |       |                                    | ¦ Ĺ – – –                                   |
| — | 221          |   |   |   |   |   |   |                  |                           |                  |       |                                    |                                             |
|   | 222          |   |   |   |   |   |   |                  |                           |                  |       |                                    |                                             |
| F | 223          |   |   |   |   |   |   |                  |                           |                  |       |                                    |                                             |
|   | 224          |   |   |   |   |   |   |                  |                           |                  |       |                                    | 110                                         |
|   | 225          |   |   |   |   |   |   |                  |                           |                  |       |                                    | 110                                         |
|   | 226          |   |   |   |   |   |   |                  |                           |                  |       |                                    |                                             |
| G | 227          |   |   |   |   |   |   |                  |                           |                  |       |                                    |                                             |
|   | 228          |   |   |   |   |   |   |                  |                           |                  |       | L                                  |                                             |
|   | 229          |   |   |   |   |   |   |                  |                           |                  |       |                                    |                                             |
|   | 230          |   |   |   |   |   |   |                  |                           |                  |       |                                    |                                             |
| н | 231          |   |   |   |   |   |   |                  |                           |                  |       |                                    |                                             |
|   | 232          |   |   |   |   |   |   |                  |                           |                  |       |                                    |                                             |
|   | 233          |   |   |   |   |   |   |                  |                           |                  |       |                                    |                                             |
|   | 234          |   |   |   |   |   |   |                  |                           |                  |       |                                    |                                             |
| J | 235          |   |   |   |   |   |   |                  |                           |                  |       |                                    |                                             |
|   | 236          |   |   |   |   |   |   |                  |                           |                  |       |                                    |                                             |
|   | 237          |   |   |   |   |   |   |                  |                           |                  |       |                                    |                                             |
|   | 238          |   |   |   |   |   |   |                  |                           |                  |       |                                    |                                             |
| к | 239          |   |   |   |   |   |   |                  |                           |                  |       |                                    | Y                                           |
|   | 240<br>241   |   |   |   |   |   |   |                  |                           |                  |       |                                    | THIS DU<br>IN IT A<br>COPIEL<br>WITHO<br>OF |
|   | • <b>T</b> I |   |   |   |   |   |   |                  |                           |                  |       |                                    |                                             |
|   | 1            | 2 | 3 | 4 | 5 | 6 | 7 | 8<br>Prepared by | 9 y steven_krol 4/15/2024 | 10<br>1:43:42 PM | 11    | 12                                 | 13                                          |
|   |              |   |   |   |   |   |   | i iepaied b      | ,                         |                  |       |                                    |                                             |