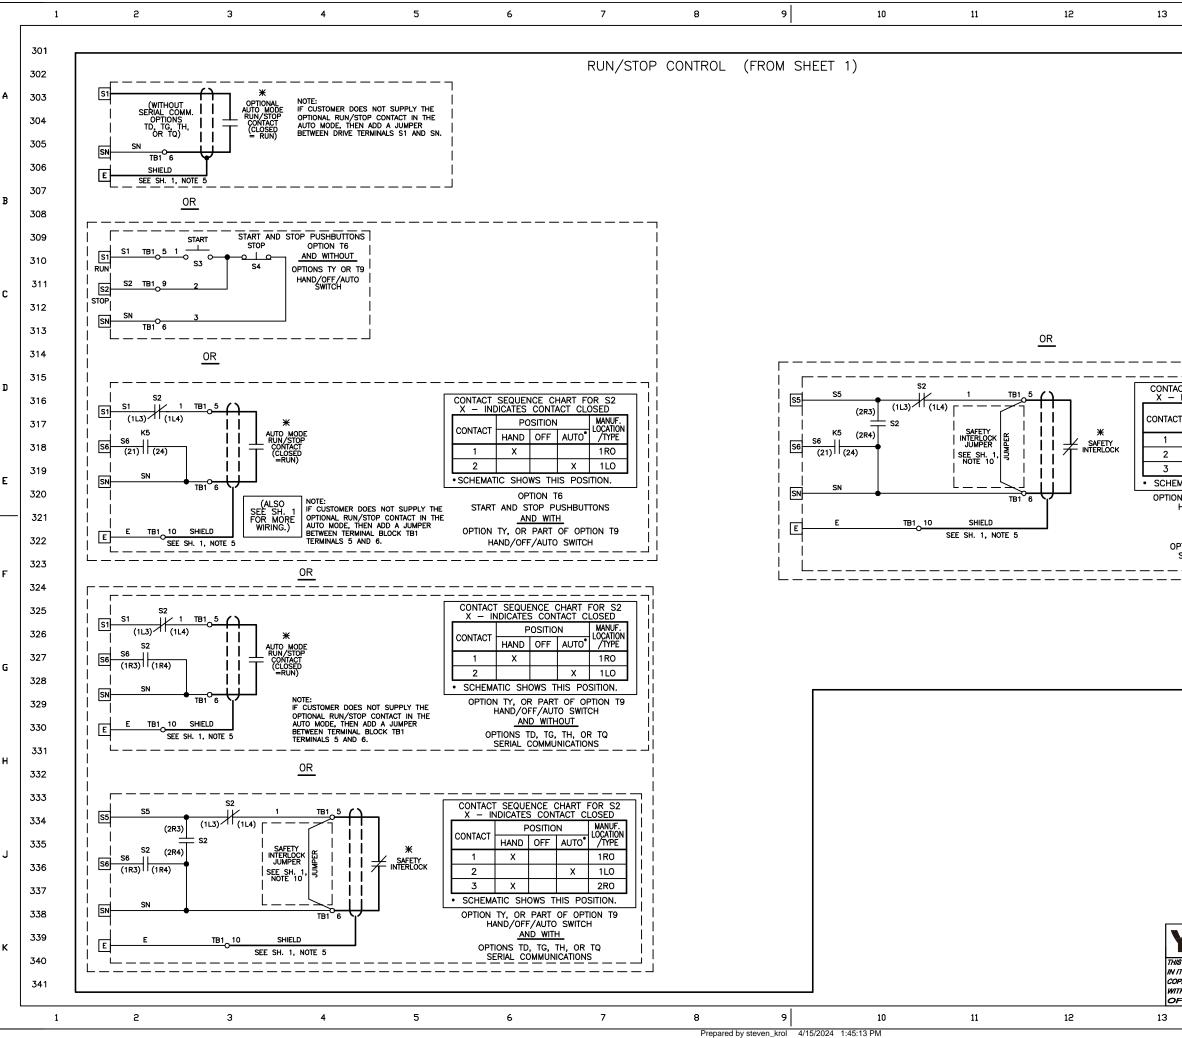

| 14                                                                                                                                                                                          | 15                                                                                |                                                      | 16              | 17                                                          |       |
|---------------------------------------------------------------------------------------------------------------------------------------------------------------------------------------------|-----------------------------------------------------------------------------------|------------------------------------------------------|-----------------|-------------------------------------------------------------|-------|
|                                                                                                                                                                                             |                                                                                   |                                                      |                 |                                                             | A     |
|                                                                                                                                                                                             |                                                                                   |                                                      |                 |                                                             | В     |
|                                                                                                                                                                                             |                                                                                   |                                                      |                 |                                                             | С     |
| TACT SEQUENCE CHART FOR S2<br>- INDICATES CONTACT CLOSED<br>ACT POSITION MANUF,<br>LOCATION /TYPE<br>X 1 1R0                                                                                |                                                                                   |                                                      |                 |                                                             | D     |
| X         INO           X         1L0           X         2R0           IEMATIC SHOWS THIS POSITION.           ION TY, OR PART OF OPTION T9           HAND/OFF/AUTO SWITCH           AND T6 |                                                                                   |                                                      |                 |                                                             | E<br> |
| AND WITH<br>OPTIONS TD, TG, TH, OR TQ<br>SERIAL COMMUNICATIONS                                                                                                                              |                                                                                   |                                                      |                 |                                                             | F     |
|                                                                                                                                                                                             |                                                                                   |                                                      |                 |                                                             | G     |
|                                                                                                                                                                                             |                                                                                   |                                                      |                 |                                                             | н     |
|                                                                                                                                                                                             |                                                                                   |                                                      |                 |                                                             | J     |
| YASKAWA<br>THIS DOCUMENT AND INFORMATION CONTAINED<br>IN IT ARE CONFIDENTIAL, AND CANNOT BE<br>COPIED OR DISCLOSED IN WHOLE OR IN PART                                                      | DRAWN BY:<br>E. ACKERMAN<br>CHECKED:<br>N. LAWS<br>TECH<br>APPROVED:<br>K. FLIERL | 05/29/19 S<br>DATE<br>05/30/19 W<br>DATE<br>05/31/10 | SIZE R          | IAGRAM<br>CONFIGURED<br>(PE 3R<br>EVISION PAGE<br>02 3 of 3 | к     |
| MTHOUT THE EXPRESS WRITTEN CONSENT<br>DF YASKAWA AMERICA INC.<br>14                                                                                                                         | ORIGINAL DESIGN:<br>E. ACKERMAN<br>15                                             | DATE                                                 | 0S.Q1C3R.<br>16 | SPBC.06<br>17                                               |       |
|                                                                                                                                                                                             |                                                                                   |                                                      |                 |                                                             |       |