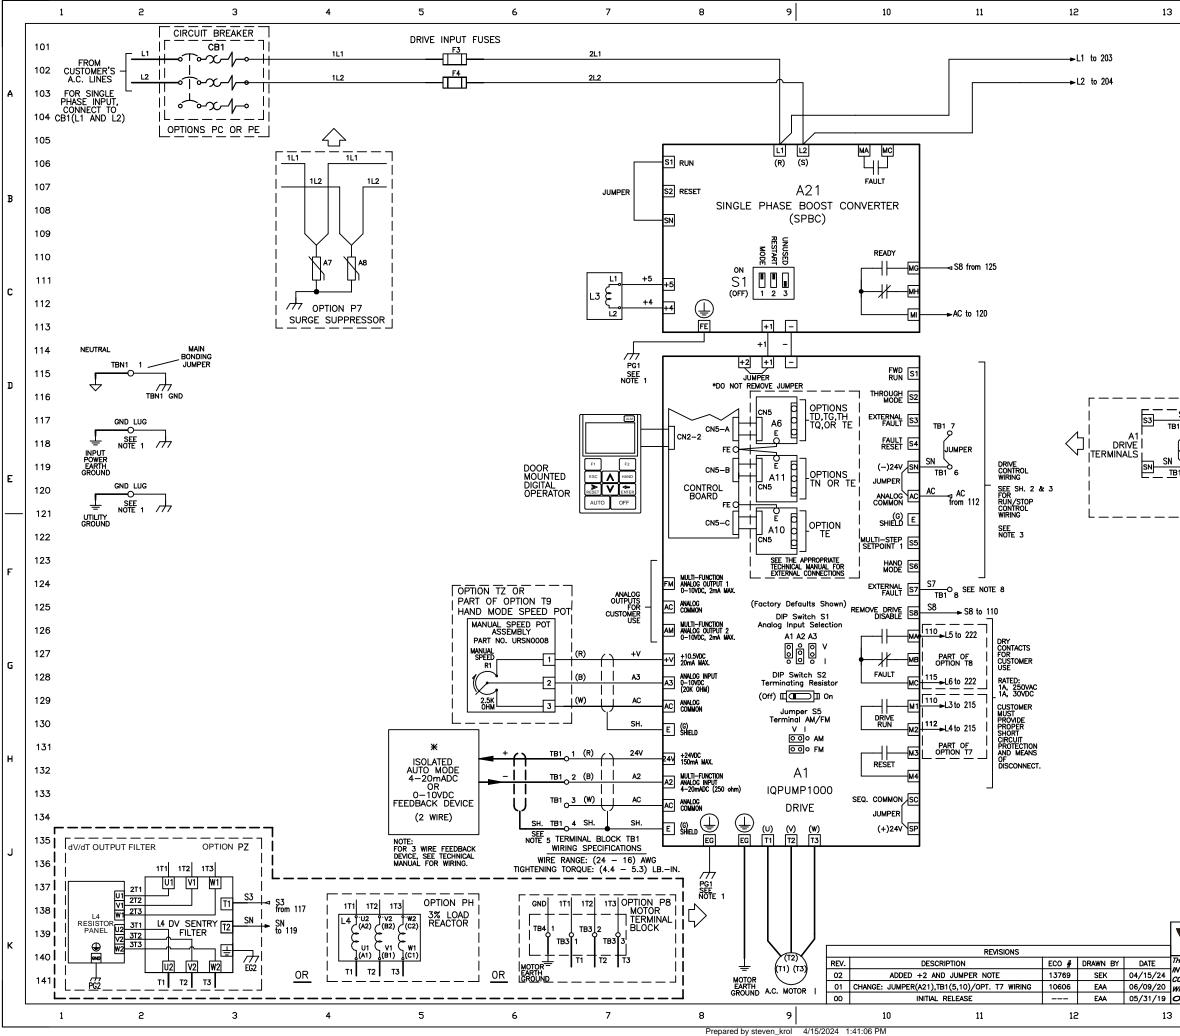

| 14                                                                                                                   | 15                                              |                         | 16                      |             | 17             |     |
|----------------------------------------------------------------------------------------------------------------------|-------------------------------------------------|-------------------------|-------------------------|-------------|----------------|-----|
|                                                                                                                      |                                                 |                         |                         |             |                |     |
|                                                                                                                      |                                                 |                         |                         |             |                |     |
|                                                                                                                      |                                                 |                         |                         |             |                | A   |
|                                                                                                                      |                                                 |                         |                         |             |                |     |
|                                                                                                                      |                                                 |                         |                         |             |                |     |
|                                                                                                                      |                                                 |                         |                         |             |                |     |
|                                                                                                                      |                                                 |                         |                         |             |                | B   |
|                                                                                                                      |                                                 |                         |                         |             |                |     |
|                                                                                                                      |                                                 |                         |                         |             |                |     |
|                                                                                                                      |                                                 |                         |                         |             |                | с   |
|                                                                                                                      |                                                 |                         |                         |             |                |     |
|                                                                                                                      |                                                 |                         |                         |             |                |     |
|                                                                                                                      |                                                 |                         |                         |             |                | ם   |
|                                                                                                                      | — — — — — —<br>10n pz, set                      |                         |                         |             |                |     |
| S3 ► S3<br>1.7 ► to 138 PARAMETE                                                                                     | ER H1—03 TO<br>_ FAULT (N.C.)                   | 25                      |                         |             |                |     |
| JUMPER OPTION PZ   DRIVE CC<br>SN  <br>1 6 from 139                                                                  | AST TO STOP.                                    |                         |                         |             |                |     |
|                                                                                                                      |                                                 |                         |                         |             |                | E   |
|                                                                                                                      |                                                 | ]                       |                         |             |                |     |
|                                                                                                                      |                                                 |                         |                         |             |                |     |
| NOTES:<br>1. CONNECTED TO THE CABINET.                                                                               | CUSTOMER TO C                                   | ONNECT TH               | HE CABINET              | GROUND LUG  | IS TO          | F   |
| EARTH GROUND AND UTILITY<br>2. CONDUIT FITTINGS/HUBS SHAI<br>CABLE FITTINGS, UL 514B', C<br>AS THE ENCLOSURE SHALL B | L COMPLY WITH TH<br>R CONDUIT FITTING           |                         |                         |             |                |     |
| <ol> <li>SEE THE TECHNICAL MANUAL<br/>ANALOG INPUTS AND OUTPUTS</li> <li>BRANCH CIRCUIT PROTECTION</li> </ol>        | FOR USE AND PRO                                 |                         |                         |             |                |     |
| THE CABINET DATA NAMEPLAT<br>5. INSULATED TWISTED SHIELDED                                                           | e.<br>Wire is required                          | ). Shield               | TO CONNECT              | TO PROPER   |                | G   |
| TERMINALS AS SHOWN. CONN<br>THE OTHER END. DO NOT RU<br>AND AC CONTROL WIRES. KEE<br>6. CUSTOMER TO ADJUST THE T     | ep all wiring une<br>Hermostat on the           | DER 50m I<br>E SPACE H  | N LENGTH.<br>IEATER HR1 | FOR MINIMUN | DESIRED        |     |
| TEMPERATURE INSIDE THE DR<br>TO BE SLIGHTLY HIGHER THA<br>SURROUNDING THE CABINET,<br>WILL SHUT OFF.                 | N THE MINIMUM AN                                | BIENT TEM               | PERATURE 0              | F THE AIR   |                |     |
| 7. FOR A CONTROL TRANSFORME<br>F6 IS ADDED.<br>8. IF AC MOTOR IS FURNISHED                                           |                                                 |                         |                         |             |                |     |
| H1-07 TO 27. THIS WILL C<br>THERMAL FAULT.<br>ALONG WITH THIS, ADD THE                                               | AUSE THE DRIVE T                                | 0 COAST 1<br>IER WIRING | io stop upo<br>:        | ON AN AC M  |                | н   |
| WIRE THE N.C. THERMAL SWI<br>9. OPTIONS TD, TG, TH, OR TQ<br>10. CUSTOMER TO REPLACE THE                             | CONTROL (SEE UD                                 | E00557 FC               | OR MORE INF             | ORMATION)   | ,              |     |
| IF APPLICABLE.                                                                                                       |                                                 |                         |                         |             |                |     |
| ₩ - INDICATES COMPONENTS                                                                                             | NOT SUPPLIED                                    | ) by yas                | SKAWA.                  |             |                | L J |
| - INDICATES CUSTOMER W<br>SEE DRAWING UDE00550                                                                       | 6 FOR CUSTOM                                    |                         |                         |             |                |     |
| SEE DRAWING UDE0055                                                                                                  |                                                 |                         |                         | J.          |                |     |
| YASKAWA                                                                                                              | DRAWN BY:<br>E. ACKERMAN<br>CHECKED:<br>N. LAWS | 05/29/19                | IOPUMP10                | C DIAGRAM   | IGURED         | ] к |
| IS DOCUMENT AND INFORMATION CONTAINED<br>IT ARE CONFIDENTIAL, AND CANNOT BE                                          | TECH:                                           | DATE                    | W/ SPBC                 | , TYPE 3F   | PAGE<br>1 of 3 |     |
| OPIED OR DISCLOSED IN WHOLE OR IN PART<br>1THOUT THE EXPRESS WRITTEN CONSENT<br>DF YASKAVVA AMERICA INC.             | K. FLIERL                                       | DATE                    | DRAWING #:              |             |                | 1   |