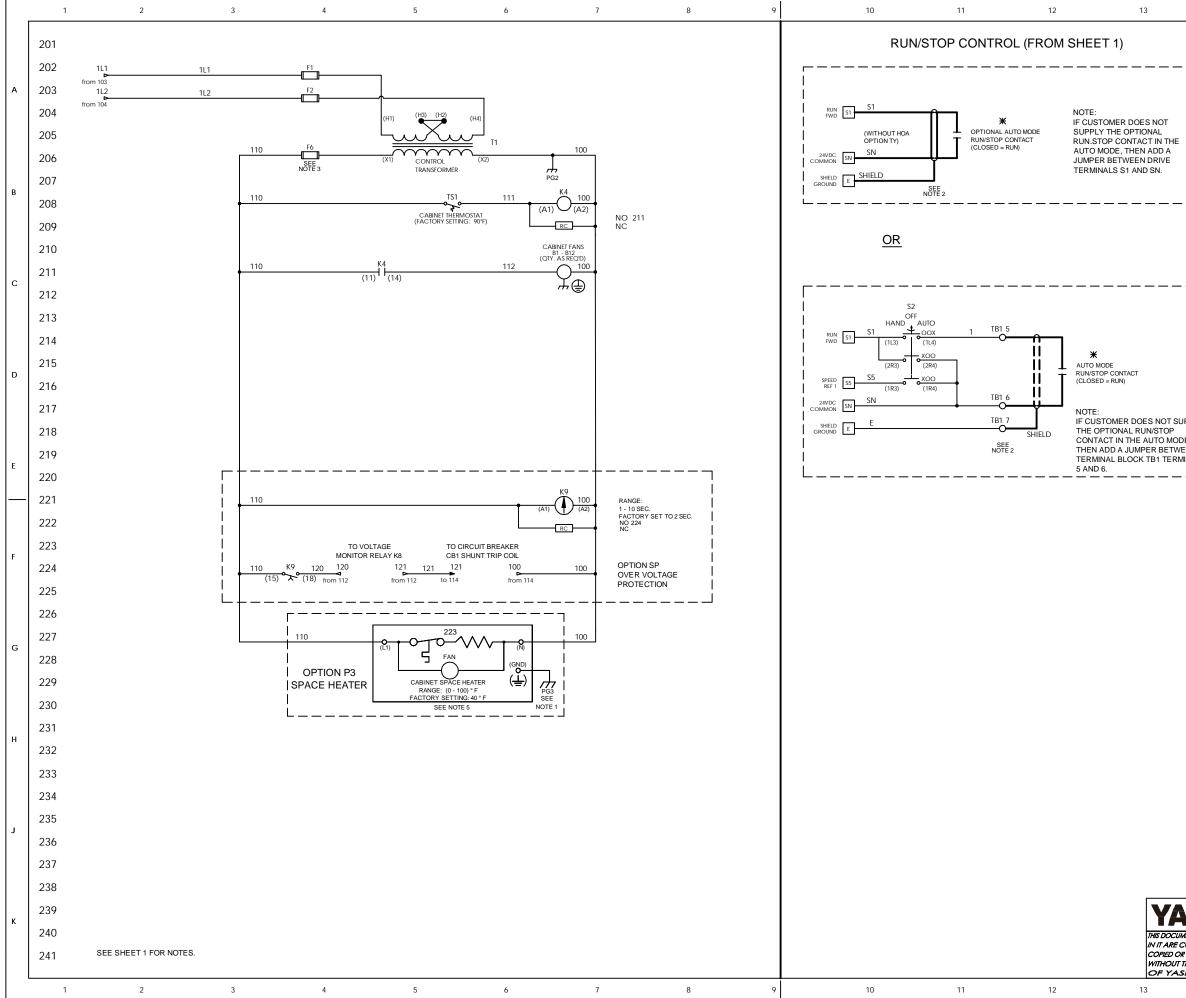

N<br>01 | PAGE<br>1 of 2 |   |
| T THE EXPRESS WRITTEN CONSENT<br>SKAWA AMERICA INC.               |                                      | DATE<br>10/22/20 |                         | 1E3.02         |                |   |
|                                                                   |                                      | 0122120          |                         | . 20.02        | 17             | L |
| 14                                                                | 15                                   |                  | 16                      |                | 17             |   |
|                                                                   |                                      |                  |                         |                |                |   |



|                 | 14                  | 15                          |                  | 16                               | 17      |   |
|-----------------|---------------------|-----------------------------|------------------|----------------------------------|---------|---|
|                 |                     |                             |                  |                                  |         |   |
|                 |                     |                             |                  |                                  |         |   |
|                 |                     |                             |                  |                                  |         |   |
| ļ               |                     |                             |                  |