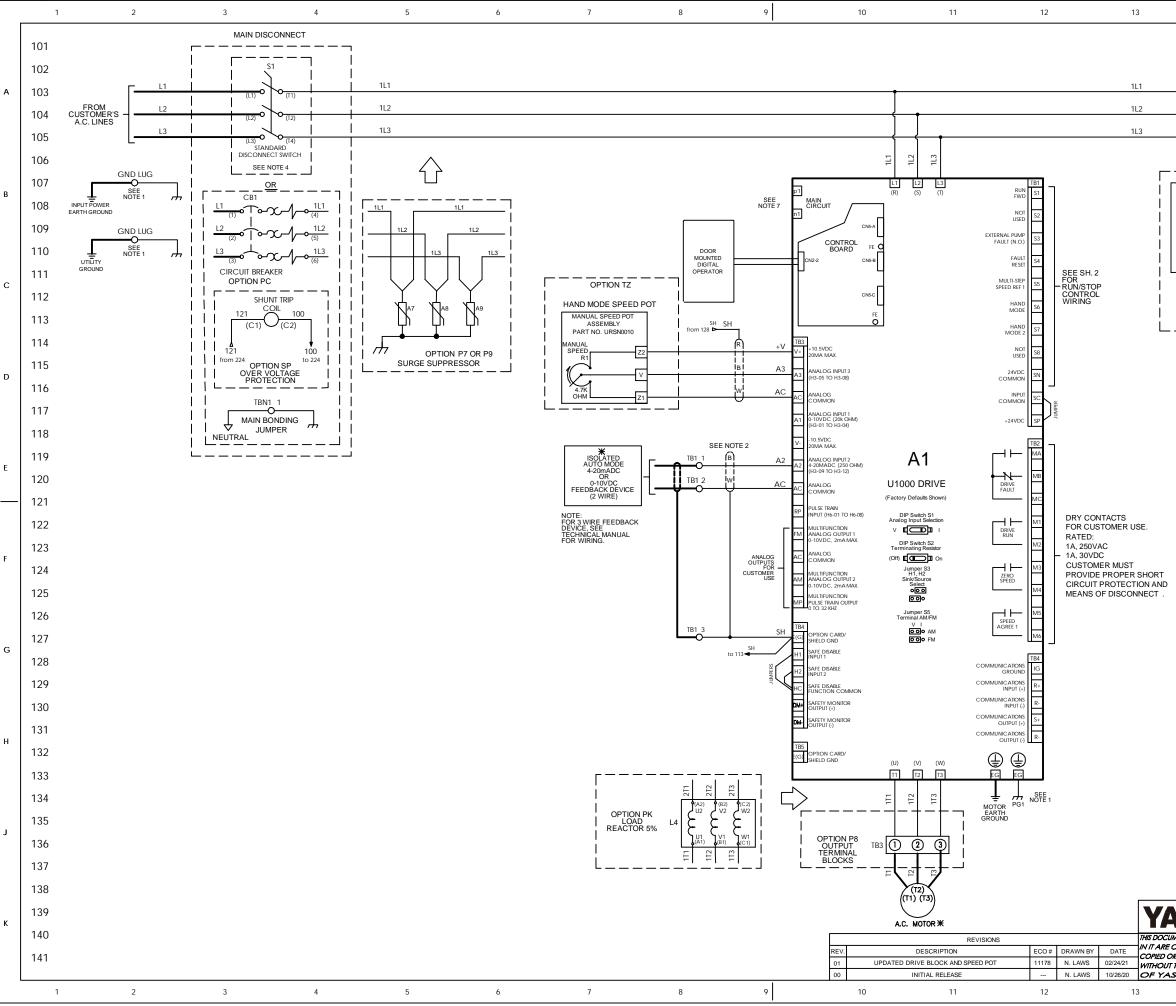

| 14                                                                | 15                                   |                  | 16                      |                | 17             | , |
|-------------------------------------------------------------------|--------------------------------------|------------------|-------------------------|----------------|----------------|---|
|                                                                   |                                      |                  |                         |                |                |   |
|                                                                   |                                      |                  |                         |                |                |   |
|