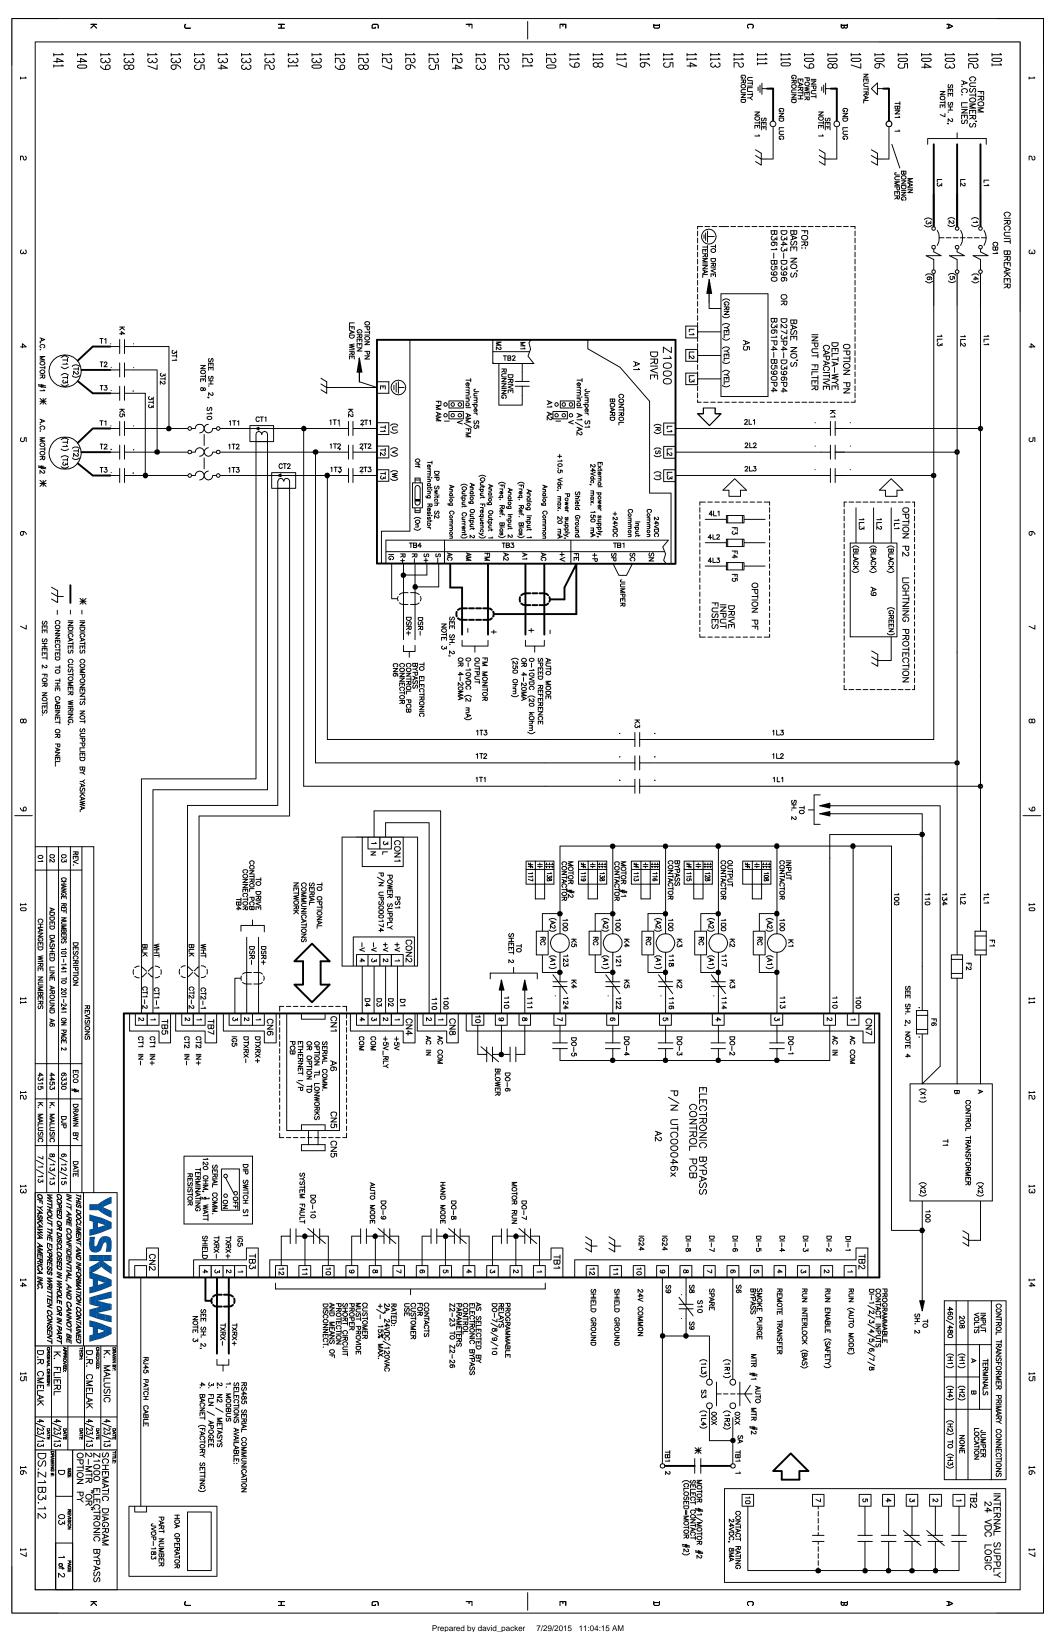

|    |                                                                                                              | *                                                 |                             |     |     | •   |     |     | I   |     |     | 6   |     |     |     | TI             |          |        | m                  |          |     | U   |                                     |                  | C                                                                                                                                                                                                                                                                                                                                   |                                                                                                                                                              |                                                                     | tx              | ,                                                                                                                                                                             |                                                                                                                                                                                                                                                         |                                                                                                                                                                                                      | >                                                                                            |            |    |
|----|--------------------------------------------------------------------------------------------------------------|---------------------------------------------------|-----------------------------|-----|-----|-----|-----|-----|-----|-----|-----|-----|-----|-----|-----|----------------|----------|--------|--------------------|----------|-----|-----|-------------------------------------|------------------|-------------------------------------------------------------------------------------------------------------------------------------------------------------------------------------------------------------------------------------------------------------------------------------------------------------------------------------|--------------------------------------------------------------------------------------------------------------------------------------------------------------|---------------------------------------------------------------------|-----------------|-------------------------------------------------------------------------------------------------------------------------------------------------------------------------------|---------------------------------------------------------------------------------------------------------------------------------------------------------------------------------------------------------------------------------------------------------|------------------------------------------------------------------------------------------------------------------------------------------------------------------------------------------------------|----------------------------------------------------------------------------------------------|------------|----|
| L  | 241                                                                                                          | 240                                               | 23<br>883                   | 237 | 236 | 235 | 234 | 233 | 231 | 230 | 229 | 228 | 227 | 966 | 224 | 223            | 222      | 221    | 219<br>219         | 218      | 217 | 216 | 214                                 | 213              | 212<br>212                                                                                                                                                                                                                                                                                                                          | 210                                                                                                                                                          | 209                                                                 | 208             | 207                                                                                                                                                                           | 205<br>205                                                                                                                                                                                                                                              | 204                                                                                                                                                                                                  | 202<br>203                                                                                   | 201        | 1  |
| רט |                                                                                                              |                                                   |                             |     |     |     |     |     |     |     |     |     |     |     |     |                |          |        |                    |          |     |     |                                     |                  | 9. CUSTOMER TO ADJU-<br>CABINET. THIS SET T<br>AIR SURROUNDING TI                                                                                                                                                                                                                                                                   | 8. THE MOTOR OVERLO,<br>FOR THE ACTUAL AC                                                                                                                    | 7. FOR 208VAC APPLICATIONS, SET E1-01 TO 208, AND SET E1-05 TO 208. |                 | 4. WITH A CONTROL TR                                                                                                                                                          | AT THIS END. STUB<br>CONTROL WIRES.                                                                                                                                                                                                                     | 2. CONDUIT FITTINGS/H FITTINGS HAVING THE                                                                                                                                                            | 1. CUSTOMER TO CONN                                                                          | NOTES:     | rv |
| ω  |                                                                                                              |                                                   |                             |     |     |     |     |     |     |     |     |     |     |     |     |                |          |        |                    |          |     |     |                                     |                  | ST THE THERMOSTA<br>TEMPERATURE IS NO<br>HE CABINET. AND I                                                                                                                                                                                                                                                                          | AD RELAY IS FACTO<br>MOTOR'S FULL LO                                                                                                                         | ATIONS, SET E1-0                                                    | ND Z2-06 TO 27. | RANSFORMER, T1, P                                                                                                                                                             | AND ISOLATE THE                                                                                                                                                                                                                                         | SHIFT DED WIDE IS SAME ENVIRONME                                                                                                                                                                     | VECT THE CABINET                                                                             |            | ω  |
| 4  |                                                                                                              |                                                   |                             |     |     |     |     |     |     |     |     |     |     |     |     |                |          |        |                    |          |     |     |                                     |                  | IT ON THE SPACE HOORMALLY SELECTED .                                                                                                                                                                                                                                                                                                | DRY SET FOR MANUA<br>)AD AMPS.                                                                                                                               | 1 TO 208, AND SET                                                   |                 | OWER RATING 350VA                                                                                                                                                             | OTHER END. DO NO.                                                                                                                                                                                                                                       | Y WITH THE STANDA<br>NTAL RATING AS THE                                                                                                                                                              | GROUND LUGS TO E                                                                             |            | 4  |
| SI |                                                                                                              |                                                   |                             |     |     |     |     |     |     |     |     |     |     |     |     |                |          |        |                    |          |     |     |                                     |                  | 9. CUSTOMER TO ADJUST THE THERMOSTAT ON THE SPACE HEATER HR1 FOR THE MINIMUM DESIRED TEMPERATURE INSIDE THE DRIVE CABINET. THIS SET TEMPERATURE IS NORMALLY SELECTED TO BE SLIGHTLY HIGHER THAN THE MINIMUM AMBIENT TEMPERATURE OF AIR SURROUNDING THE CABINET. AND IS THE TEMPERATURE AT WHICH THE SPACE HEATER HR1 WILL SHUT OFF. | THE MOTOR OVERLOAD RELAY IS FACTORY SET FOR MANUAL RESET. CUSTOMER TO ADJUST THE MOTOR OVERLOAD RELAY TRIP SETTING FOR THE ACTUAL AC MOTOR'S FULL LOAD AMPS. | E1-05 TO 208.                                                       |                 | 4. WITH A CONTROL TRANSFORMER, T1, POWER RATING 350VA OR GREATER, SECONDARY FUSE F6 IS 5. CHANGING Z1-01 TO "1" WILL PROGRAM THE DRIVE AND BYPASS PARAMETERS TO THEIR FACTORY | 3. INSULATED WISHED STIELDED WIRE IS REQUIRED. SHIELD IN CONNECT TO PROPER IERMINAL AS SHOWN. CONNECT THE SHIELD ONLY AT THIS END. STUB AND ISOLATE THE OTHER END. DO NOT RUN THESE WIRES IN THE SAME CONDUIT AS THE AC POWER AND THE AC CONTROL WIRES. | 2. CONDUIT FITTINGS/HUBS SHALL COMPLY WITH THE 'STANDARD FOR CONDUIT, TUBING, AND CABLE FITTINGS, UL 514B'. OR CONDUIT FITTINGS HAVING THE SAME ENVIRONMENTAL RATING AS THE ENCLOSURE SHALL BE USED. | NOTES:<br>1. CUSTOMER TO CONNECT THE CABINET GROUND LUGS TO EARTH GROUND AND UTILITY GROUND. |            | σ  |
| 6  |                                                                                                              |                                                   |                             |     |     |     |     |     |     |     |     |     |     |     |     |                |          |        |                    |          |     |     |                                     |                  | NIMUM DESIRED TEMP<br>THAN THE MINIMUM .<br>HEATER HR1 WILL SH                                                                                                                                                                                                                                                                      | ADJUST THE MOTOR                                                                                                                                             |                                                                     |                 |                                                                                                                                                                               | THE SAME CONDUIT /                                                                                                                                                                                                                                      | USED.                                                                                                                                                                                                | ITY GROUND.                                                                                  |            | 6  |
| 7  |                                                                                                              |                                                   |                             |     |     |     |     |     |     |     |     |     |     |     |     |                |          |        |                    |          |     |     |                                     |                  | ERATURE INSIDE THE AMBIENT TEMPERATURE OFF.                                                                                                                                                                                                                                                                                         | OVERLOAD RELAY TI                                                                                                                                            |                                                                     |                 | ADDED.<br>DEFAULT SETTINGS.                                                                                                                                                   | AS THE AC POWER A                                                                                                                                                                                                                                       | IGS, UL 514B'. OR (                                                                                                                                                                                  |                                                                                              |            | 7  |
| ω  |                                                                                                              |                                                   |                             |     |     |     |     |     |     |     |     |     |     |     |     |                |          |        |                    |          |     |     |                                     |                  | E DRIVE<br>RE OF THE                                                                                                                                                                                                                                                                                                                | RIP SETTING                                                                                                                                                  |                                                                     |                 |                                                                                                                                                                               | AND THE AC                                                                                                                                                                                                                                              | CONDUIT                                                                                                                                                                                              |                                                                                              |            | ω  |
| 9  |                                                                                                              |                                                   |                             |     |     |     |     |     |     |     |     |     |     |     |     |                |          |        |                    |          |     |     |                                     |                  |                                                                                                                                                                                                                                                                                                                                     |                                                                                                                                                              |                                                                     |                 |                                                                                                                                                                               |                                                                                                                                                                                                                                                         |                                                                                                                                                                                                      |                                                                                              |            | 9  |
| 10 |                                                                                                              |                                                   |                             |     |     |     |     |     |     |     |     |     |     |     |     |                |          |        |                    |          |     |     |                                     |                  |                                                                                                                                                                                                                                                                                                                                     |                                                                                                                                                              |                                                                     |                 |                                                                                                                                                                               |                                                                                                                                                                                                                                                         |                                                                                                                                                                                                      |                                                                                              |            | 10 |
| 11 |                                                                                                              |                                                   |                             |     |     |     |     |     |     |     |     |     |     |     |     |                |          |        |                    |          |     |     |                                     |                  |                                                                                                                                                                                                                                                                                                                                     |                                                                                                                                                              |                                                                     |                 |                                                                                                                                                                               |                                                                                                                                                                                                                                                         | 134                                                                                                                                                                                                  | <b>~</b> ]                                                                                   |            | 11 |
| 12 |                                                                                                              |                                                   |                             |     |     |     |     |     |     |     |     |     |     |     |     |                |          |        |                    |          |     |     | OPTION P3                           |                  | 134 135                                                                                                                                                                                                                                                                                                                             | - ]                                                                                                                                                          |                                                                     |                 |                                                                                                                                                                               |                                                                                                                                                                                                                                                         | 110 a2(cn7(9))                                                                                                                                                                                       |                                                                                              |            | 12 |
| 13 | IN IT ARE CONFIDENTIAL, AND COPIED OR DISCLOSED IN WHOLI WITHOUT THE EXPRESS WRITT.  OF YASKAWA AMERICA INC. | THIS DOCUMENT AND                                 |                             |     |     |     |     |     |     |     |     |     |     |     |     |                |          |        |                    |          |     |     | FACTORY SETTING: 400  ER SEE NOTE 9 | _                | - C                                                                                                                                                                                                                                                                                                                                 |                                                                                                                                                              |                                                                     |                 |                                                                                                                                                                               |                                                                                                                                                                                                                                                         | FROM A2(CN7(B))                                                                                                                                                                                      |                                                                                              | FROM SHEET | 13 |
| 14 | L, AND CANNOT BE , I WHOLE OR IN PART WRITTEN CONSENT 6 INC.                                                 | INFORMATION CONTAINED                             | N                           |     |     |     |     |     |     |     |     |     |     |     |     |                |          |        |                    |          |     |     |                                     | SPACE HEATER (±) | )Fay                                                                                                                                                                                                                                                                                                                                |                                                                                                                                                              | (11) (14)                                                           | <u> </u>        | PACIORY SELIII<br>90 DEG. F                                                                                                                                                   | !                                                                                                                                                                                                                                                       | 7(8)) <b>111</b> TS1                                                                                                                                                                                 | -                                                                                            | <u>-</u>   | 14 |
| 15 | WHOVE: K. FLIERL 4/23/1 PROMINAL DESIGN: D.R. CMELAK 4/23/1                                                  | 4/23/                                             | BRAWN BY: K. MALUSIC 4/23/1 |     |     |     |     |     |     |     |     |     |     |     |     |                |          |        |                    |          |     |     |                                     | <br>1            |                                                                                                                                                                                                                                                                                                                                     |                                                                                                                                                              | <del>)</del>                                                        | 131             |                                                                                                                                                                               | RC1 (                                                                                                                                                                                                                                                   | 130 K6                                                                                                                                                                                               |                                                                                              |            | 15 |
| 16 | A/23/13 DAWNING # REMISION 03 DAWNING # 03 DS.Z 1 B 3. 1 2                                                   | Z1000 FIECTRONIC BYPASS<br>13 2-MTR AND OPTION PY |                             |     |     |     |     |     |     |     |     |     |     |     |     |                |          |        |                    |          |     |     |                                     |                  |                                                                                                                                                                                                                                                                                                                                     | ארעט ארט)                                                                                                                                                    | BLOWER(S)<br>B1-B12                                                 | CABINET         |                                                                                                                                                                               | # 208                                                                                                                                                                                                                                                   | -                                                                                                                                                                                                    | <b>⊸</b> ]                                                                                   |            | 16 |
| 17 | 2 of 2                                                                                                       | IC BYPASS                                         | Š                           |     |     |     |     |     |     |     |     |     |     |     |     |                |          |        |                    |          |     |     |                                     |                  |                                                                                                                                                                                                                                                                                                                                     |                                                                                                                                                              |                                                                     |                 |                                                                                                                                                                               |                                                                                                                                                                                                                                                         |                                                                                                                                                                                                      |                                                                                              |            | 17 |
|    |                                                                                                              | *                                                 |                             |     | ۱   |     |     |     | I   |     |     | ۵   |     | Р   |     | די<br>d by dav | rid_pack | er 7/2 | <b>m</b><br>9/2015 | 11:04:36 | AM  | Ħ   |                                     |                  | C                                                                                                                                                                                                                                                                                                                                   |                                                                                                                                                              |                                                                     | tx              | ,                                                                                                                                                                             |                                                                                                                                                                                                                                                         |                                                                                                                                                                                                      | >                                                                                            |            |    |