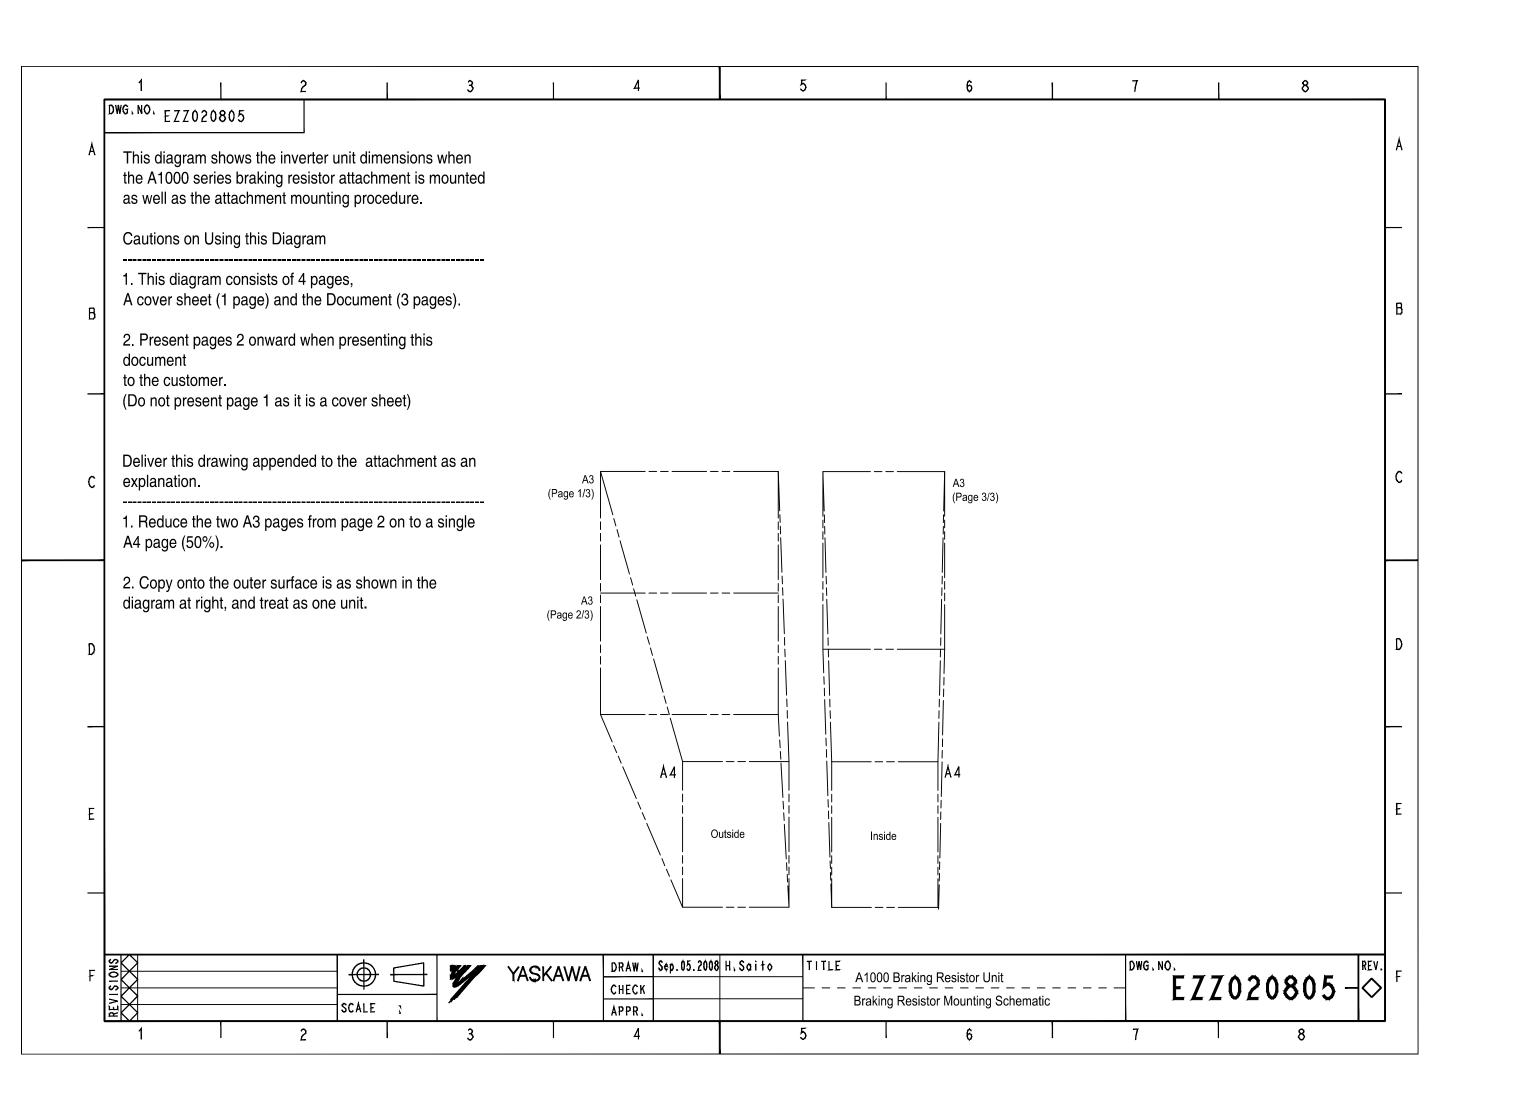

## Attachment Mounting Method

This diagram shows the inverter unit dimensions when the braking resistor attachment is mounted as well as the attachment mounting procedure.

## [Subject Devices]

CIMR-AD2A0004~0040 CIMR-AD4A0002~0023

| Inverter Model                                | W   | W1  | Н   | н1  | H2 | Н3 | D   |
|-----------------------------------------------|-----|-----|-----|-----|----|----|-----|
| CIMR-AD2A0004<br>0006<br>0008<br>0010<br>0012 | 140 | 122 | 273 | 248 | 6  | 5  | 175 |
| CIMR-A=2A0018<br>0021                         |     |     |     |     |    |    | 192 |
| CIMR-A-2A0030<br>0040                         |     |     |     |     |    |    | 195 |
| CIMR-AD4A0002<br>0004<br>0005                 |     |     |     |     |    |    | 175 |
| CIMR-AD4A0007<br>0009<br>0011                 |     |     |     |     |    |    | 192 |
| CIMR-A=4A0018<br>0023                         |     |     |     |     |    |    | 195 |