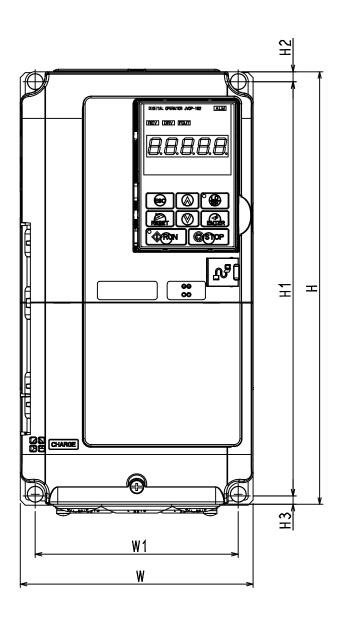

## [Subject Devices]

CIMR-AD2A0004~0040 CIMR-AD4A0002~0023

| Inverter Model                                | W   | W1  | Н   | н1  | H2 | Н3 | D   |
|-----------------------------------------------|-----|-----|-----|-----|----|----|-----|
| CIMR-AD2A0004<br>0006<br>0008<br>0010<br>0012 | 140 | 122 | 273 | 248 | 6  | 5  | 175 |
| CIMR-A=2A0018<br>0021                         |     |     |     |     |    |    | 192 |
| CIMR-A-2A0030<br>0040                         |     |     |     |     |    |    | 195 |
| CIMR-AD4A0002<br>0004<br>0005                 |     |     |     |     |    |    | 175 |
| CIMR-AD4A0007<br>0009<br>0011                 |     |     |     |     |    |    | 192 |
| CIMR-A=4A0018<br>0023                         |     |     |     |     |    |    | 195 |