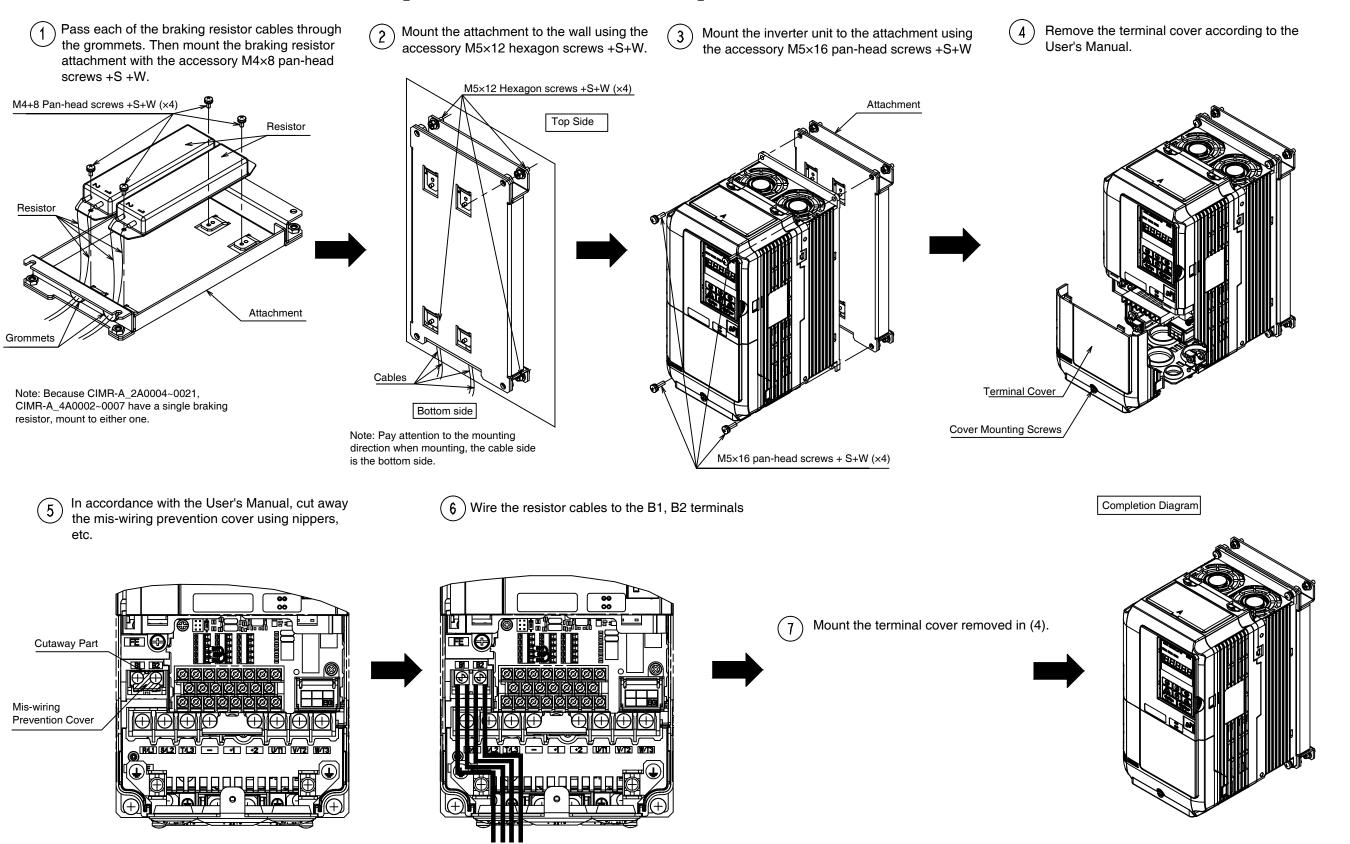

## Attachment Mounting Method

This diagram shows the inverter unit dimensions when the braking resistor attachment is mounted as well as the attachment mounting procedure.

## Braking Resistor Attachment Mounting Dimensions (This diagram describes drawing CIMR-A\_2A0040)

Dwg. No. EZZ020805-2/3

## List of Attachments and Code Numbers

| Inverter Model                                                                                         | Order Code  | Product Code         | Part Dwg. No. | Mounting Screws                                                                                  |  |
|--------------------------------------------------------------------------------------------------------|-------------|----------------------|---------------|--------------------------------------------------------------------------------------------------|--|
|                                                                                                        | Order Oode  | 1 Toddet Gode        | Attachment    |                                                                                                  |  |
| CIMR-AD2A0004 0006 0008 0010 0012 0018 0021 0030 0040 CIMR-AD4A0002 0004 0005 0007 0009 0011 0018 0023 | 100-048-123 | 72616<br>-EZZO20805Å | SPÅT35369-Å   | M4×8 Pan-head screws +S+W (4)<br>M5×16 Pan-head screws +S+W (4)<br>M5×16 Hexagon screws +S+W (4) |  |