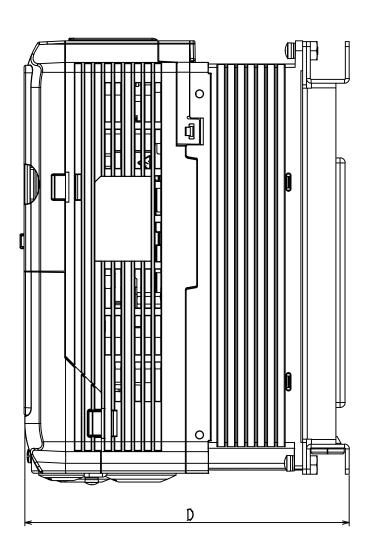

## [Subject Devices]

CIMR-AD2A0004~0040 CIMR-AD4A0002~0023

| Inverter Model                                | W   | W1  | Н   | н1  | H2 | Н3 | D   |
|-----------------------------------------------|-----|-----|-----|-----|----|----|-----|
| CIMR-AD2A0004<br>0006<br>0008<br>0010<br>0012 | 140 | 122 | 273 | 248 | 6  | 5  | 175 |
| CIMR-A=2A0018<br>0021                         |     |     |     |     |    |    | 192 |
| CIMR-A-2A0030<br>0040                         |     |     |     |     |    |    | 195 |
| CIMR-AD4A0002<br>0004<br>0005                 |     |     |     |     |    |    | 175 |
| CIMR-AD4A0007<br>0009<br>0011                 |     |     |     |     |    |    | 192 |
| CIMR-A=4A0018<br>0023                         |     |     |     |     |    |    | 195 |