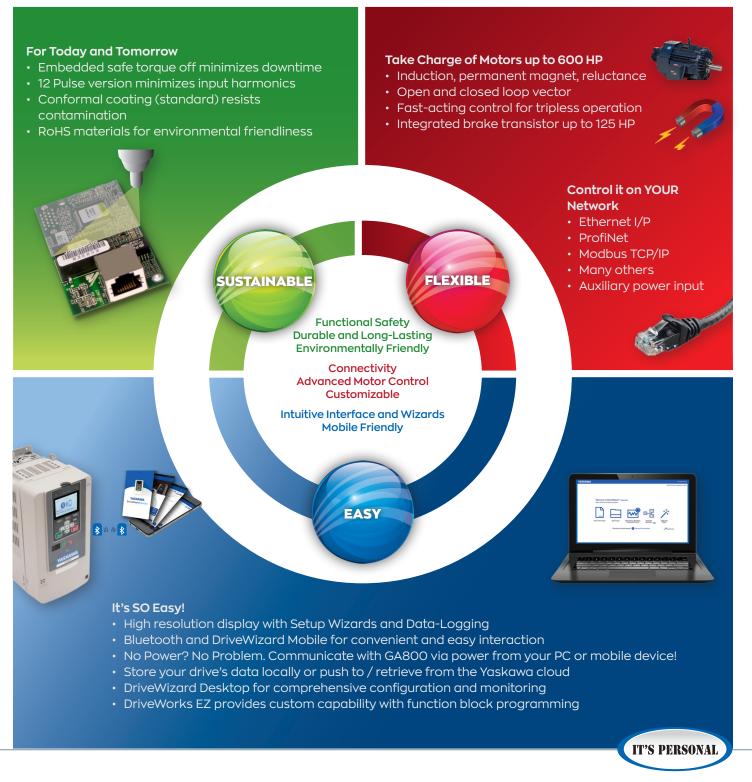

# Ultimate Combination of Power, Ease of Use, Flexibility and Performance.

In addition to its exceptional torque production and precise control, you'll enjoy effortless setup with GA800's high resolution display and connection to your favorite mobile device. Whether you need simple control, advanced network communications or functional safety, look no further than GA800 for all your variable speed needs.

### **Power Range:**

- 1 through 150 HP at 240 V
- 1 through 600 HP at 480 V
- 300 through 500 HP at 600 V