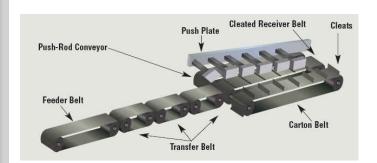

## Synch-belt Solution

Applications in **Packaging**, **Palletizing** and **Material Handling** often involve pacing or synchronizing product between processes. The Synch-belt Solution Package can:

- Synchronize product to pocket
- Perform product Gapping
- Merge or combine product
- Create Groups of product