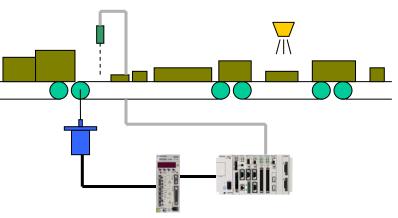

## Synch-belt Solution

Applications in **Packaging**, **Palletizing** and **Material Handling** often involve pacing or synchronizing product between processes. The Synch-belt Solution Package can:

- Synchronize product to pocket
- Perform product Gapping
- Merge or combine product
- Create Groups of product

The Synch-belt Solution from Yaskawa provides a foundation of core example code that is pre-tested for functionality and ready for user customization.

Leveraging the pre-built solution will save program development time for the software engineer—and help speed project—completion.