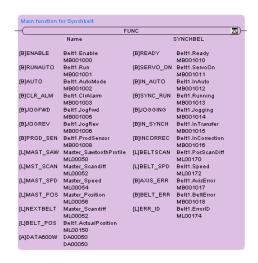

The Synch-belt Solution from Yaskawa provides a foundation of core example code that is pre-tested for functionality and ready for user customization.

Leveraging the pre-built solution will save program development time for the software engineer—and help speed project—completion.