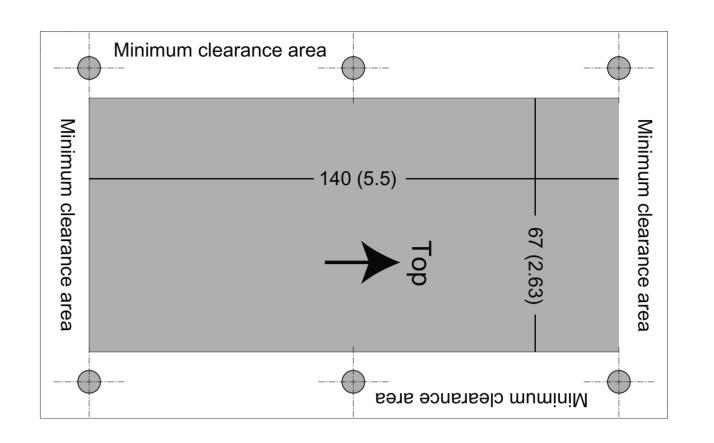

00

Measure the printed dimensions before you drill the screw holes Moisture can cause the template scale to change  $\triangleright$ 

Drilling and Cutting Template (1:1 Scale)