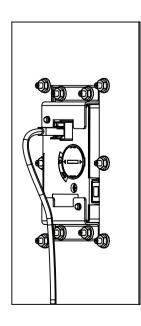

## Select the Keypad Cable

Select the customer-supplied keypad cable length best suited for the enclosure size. Plug one end of the cable into the female connector on the back side of the keypad. Plug the other end of the cable into the female connector on the front of the drive.

The location of the connector is different for different drive models.

(11)

(9)

## Secure and Protect the Cable Inside the Enclosure

Secure the loose cable to the enclosure and make sure that when you open and close the enclosure door, it does not put strain on the cable or the connections.