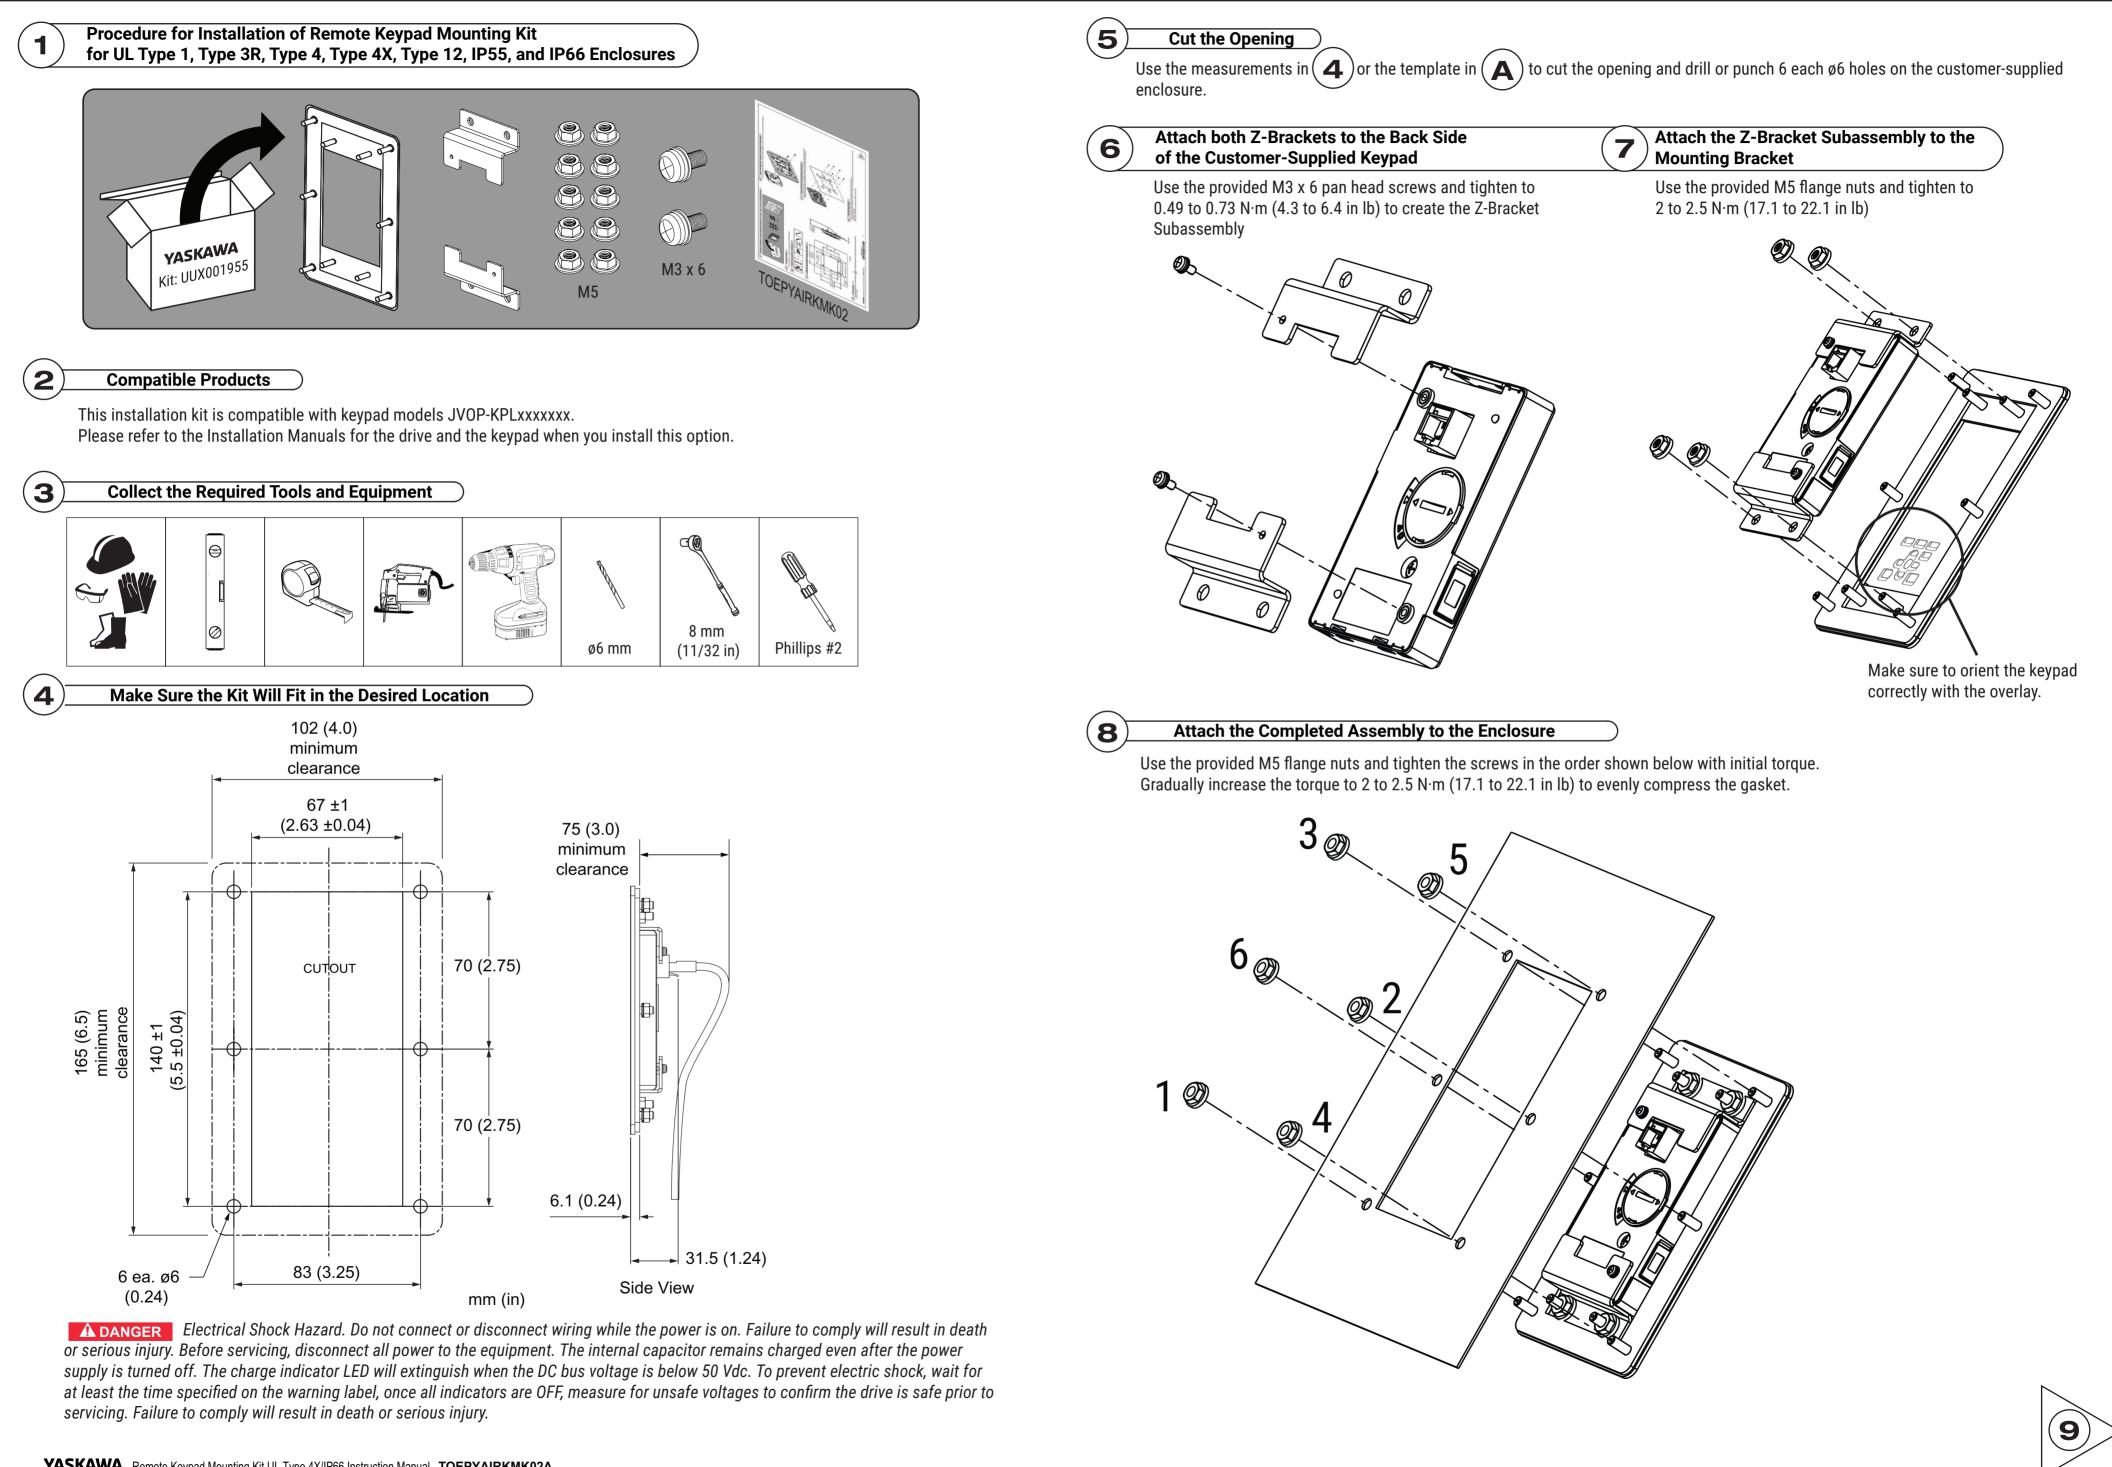

YASKAWA Remote Keypad Mounting Kit UL Type 4X/IP66 Instruction Manual TOEPYAIRKMK02A